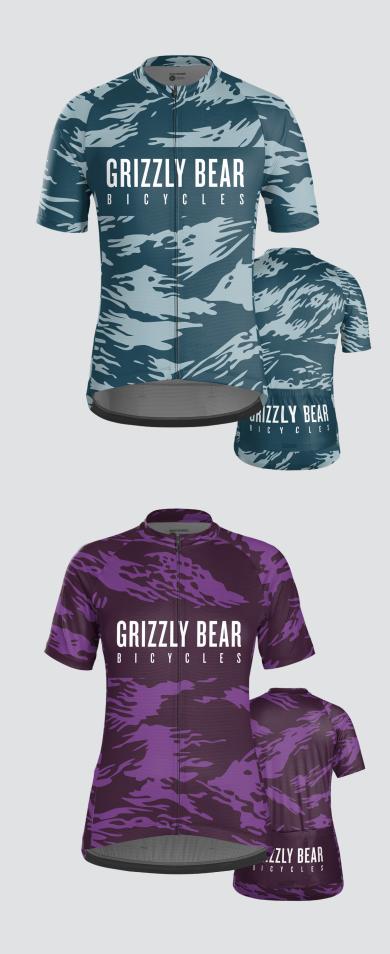

quested outside of this color palette.

Please note that Pantone (PMS) numbers may be provided but may not be an exact match due to the sublimation process; the best way to guarantee your exact color is to submit a color sample for color matching.































THEME: BLOCKED





THEME: CITY







THEME: CLASSIC















THEME: COLLEGIATE

## R YCLESH E BIKES HAVE FU FEEL GOOD **DISON ST WATER**











# BICYCLES













THEME: PREP































TREEK CUSTOM



















































TREEK CUSTOM







ENIZAY BEAN

00



GRIZZLY BEAR



GRIZZLY BEAR















































































































THEME: FADE TO FADE

C

BONTRAGER

































## **TREEK** CUSTOM SEMI-CUSTOM LIBRARY