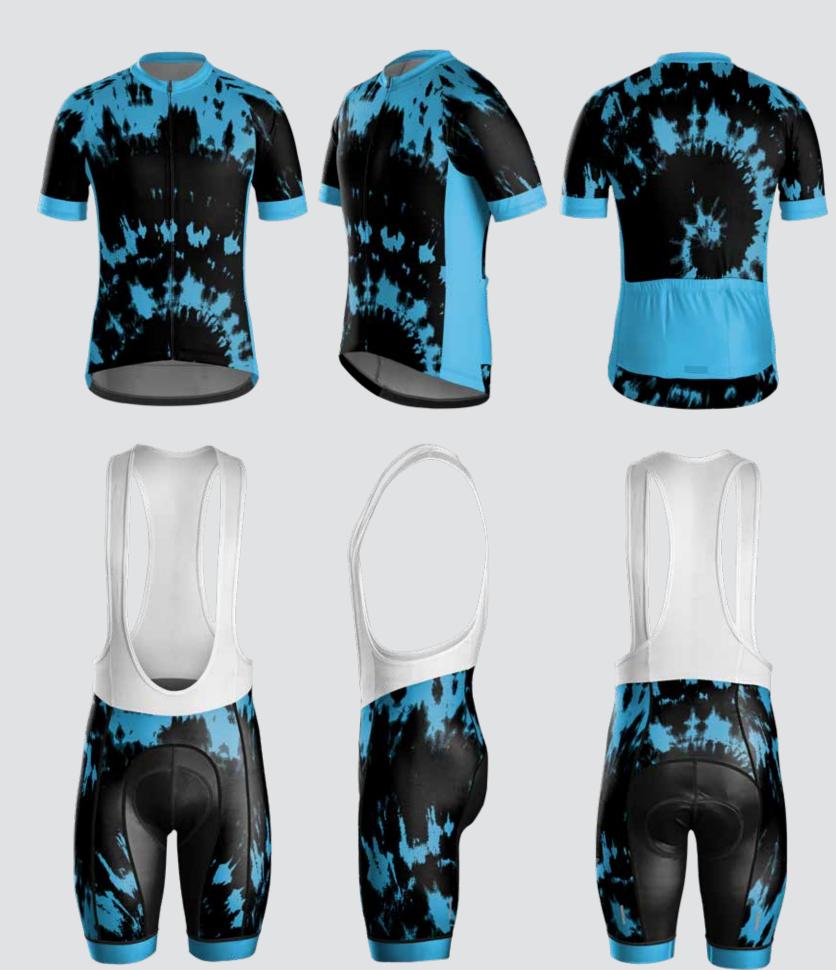

e your desired color listed above, please ask us about printing custom colors.

We will need to have a physical sample to ensure a correct match for any color requested outside of this color palette.

Please note that Pantone (PMS) numbers may be provided but may not be an exact match due to the sublimation process; the best way to guarantee your exact color is to submit a color sample for color matching.































THEME: BLOCKED





THEME: CITY







THEME: CLASSIC















THEME: COLLEGIATE

## R YCLESH E BIKES HAVE FU FEEL GOOD **DISON ST WATER**











# BICYCLES













THEME: PREP































TREEK CUSTOM



















































TREEK CUSTOM







ENIZAY BEAN

00



GRIZZLY BEAR



GRIZZLY BEAR















































































































THEME: FADE TO FADE

C

BONTRAGER

































## **TREEK** CUSTOM SEMI-CUSTOM LIBRARY