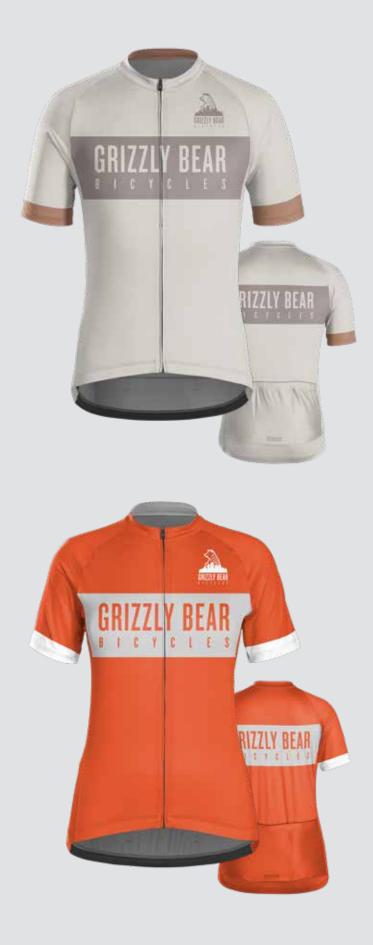

# BICYCLES

THEME: PREP

TREEK CUSTOM

TREEK CUSTOM

ENIZAY BEAN

00

GRIZZLY BEAR

GRIZZLY BEAR