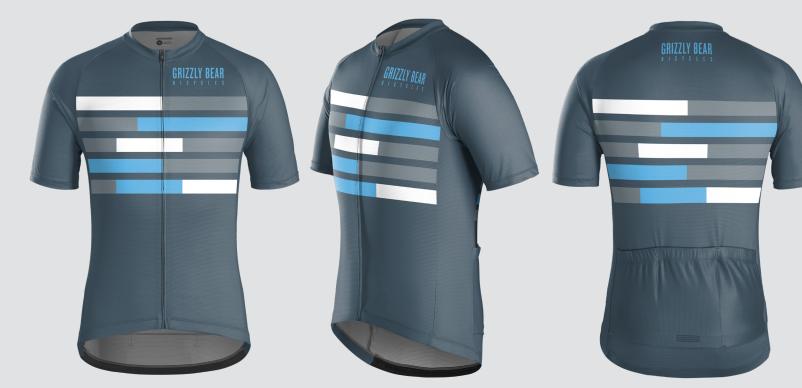

ill need to have a physical sample to ensure a correct match for any color requested outside of this color palette.

Please note that Pantone (PMS) numbers may be provided but may not be an exact match due to the sublimation process; the best way to guarantee your exact color is to submit a color sample for color matching.































THEME: BLOCKED





THEME: CITY







THEME: CLASSIC















THEME: COLLEGIATE

## R YCLESH E BIKES HAVE FU FEEL GOOD **DISON ST WATER**











# BICYCLES













THEME: PREP































TREEK CUSTOM



















































TREEK CUSTOM







ENIZAY BEAN

00



GRIZZLY BEAR



GRIZZLY BEAR















































































































THEME: FADE TO FADE

C

BONTRAGER

































## **TREEK** CUSTOM SEMI-CUSTOM LIBRARY