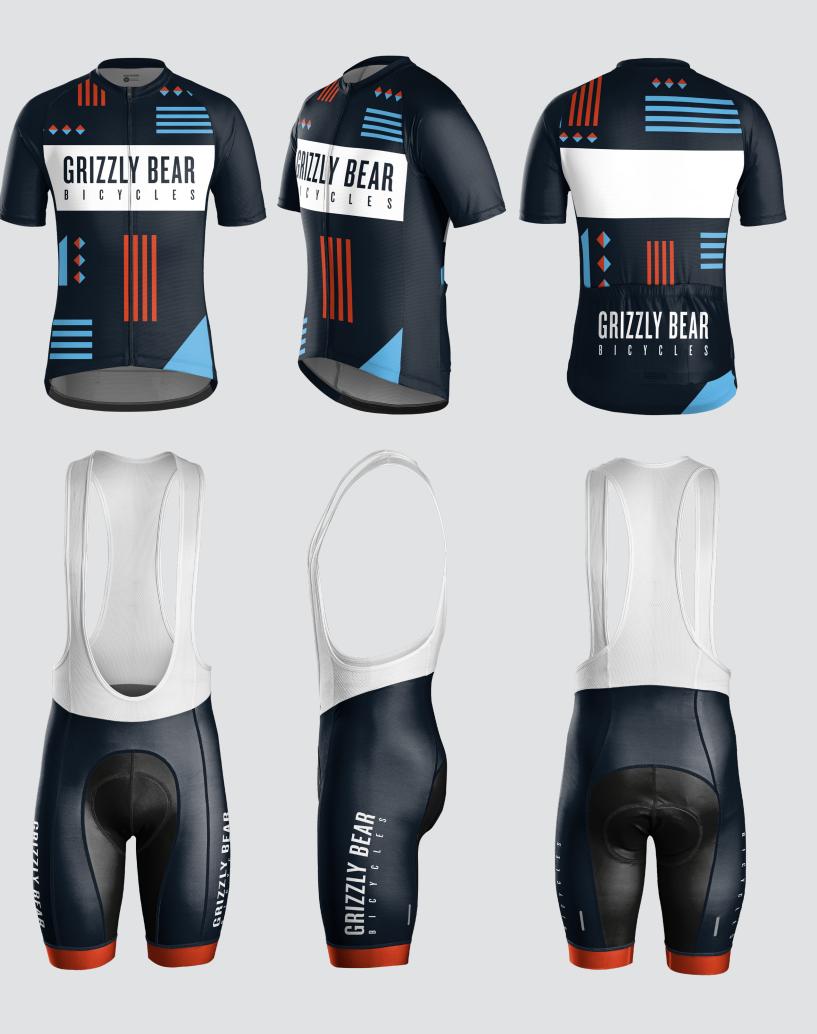

# BICYCLES

THEME: PREP

TREEK CUSTOM

TREEK CUSTOM

ENIZAY BEAN

00

GRIZZLY BEAR

GRIZZLY BEAR