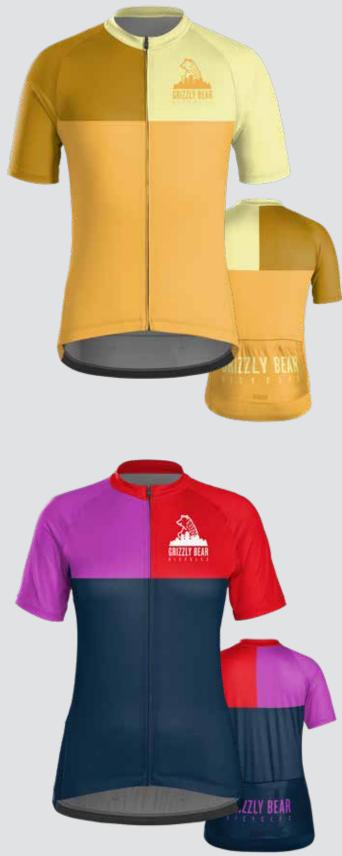

# BICYCLES

THEME: PREP

TREEK CUSTOM

TREEK CUSTOM

ENIZAY BEAN

00

GRIZZLY BEAR

GRIZZLY BEAR