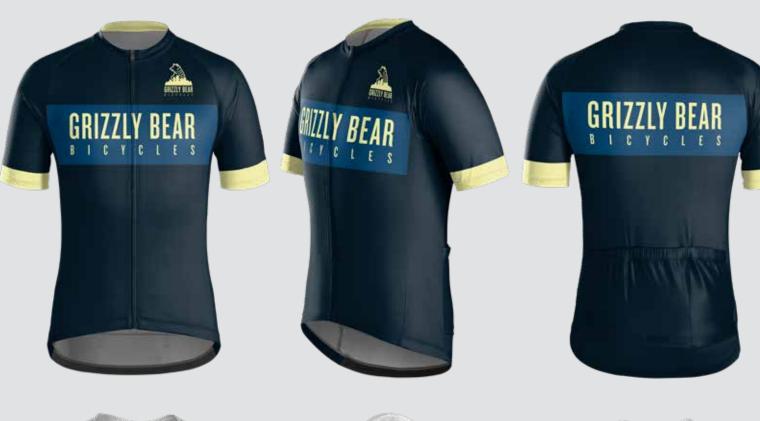

# BICYCLES

THEME: PREP

TREEK CUSTOM

TREEK CUSTOM

ENIZAY BEAN

00

GRIZZLY BEAR

GRIZZLY BEAR