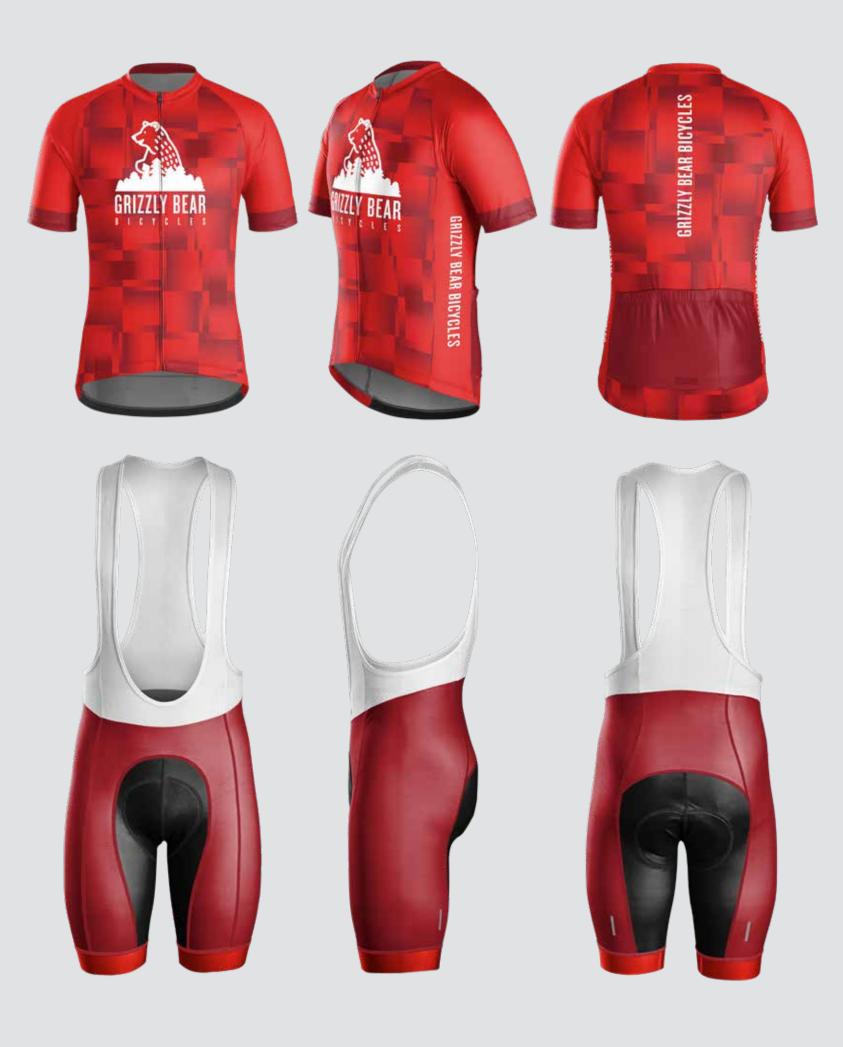

32 | H133 | H134 | H135 |

## **STOCK COLOR PALETTE**





If you do not see your desired color listed above, please ask us about printing custom colors.

We will need to have a physical sample to ensure a correct match for any color requested outside of this color palette.

Please note that Pantone (PMS) numbers may be provided but may not be an exact match due to the sublimation process; the best way to guarantee your exact color is to submit a color sample for color matching.































THEME: BLOCKED





THEME: CITY







THEME: CLASSIC















THEME: COLLEGIATE

## R YCLESH E BIKES HAVE FU FEEL GOOD **DISON ST WATER**











# BICYCLES













THEME: PREP































TREEK CUSTOM



















































TREEK CUSTOM







ENIZAY BEAN

00



GRIZZLY BEAR



GRIZZLY BEAR















































































































THEME: FADE TO FADE

C

BONTRAGER

































## **TREEK** CUSTOM SEMI-CUSTOM LIBRARY