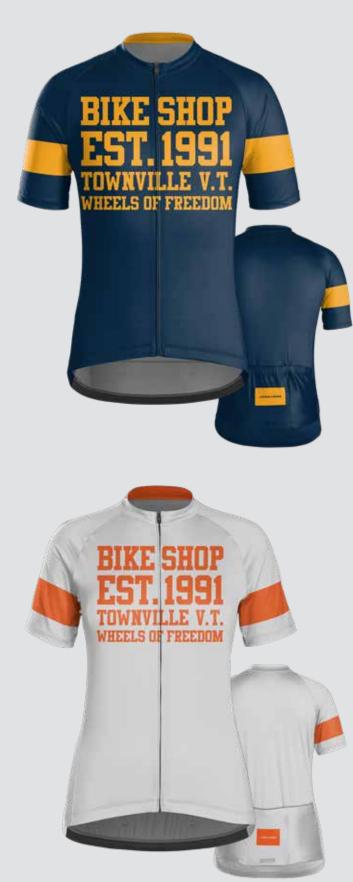

8 | H089 | H090 |
| H102 | H103 | H104 | H105 |
| H117 | H118 | H119 | H120 |
| H132 | H133 | H134 | H135 |

## **STOCK COLOR PALETTE**





If you do not see your desired color listed above, please ask us about printing custom colors.

We will need to have a physical sample to ensure a correct match for any color requested outside of this color palette.

Please note that Pantone (PMS) numbers may be provided but may not be an exact match due to the sublimation process; the best way to guarantee your exact color is to submit a color sample for color matching.































THEME: BLOCKED





THEME: CITY







THEME: CLASSIC















THEME: COLLEGIATE

## R YCLESH E BIKES HAVE FU FEEL GOOD **DISON ST WATER**











# BICYCLES













THEME: PREP































TREEK CUSTOM



















































TREEK CUSTOM







ENIZAY BEAN

00



GRIZZLY BEAR



GRIZZLY BEAR















































































































THEME: FADE TO FADE

C

BONTRAGER

































## **TREEK** CUSTOM SEMI-CUSTOM LIBRARY