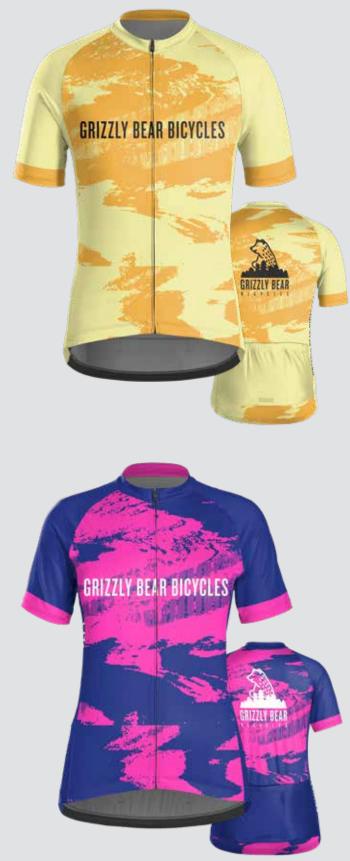

# BICYCLES

THEME: PREP

TREEK CUSTOM

TREEK CUSTOM

ENIZAY BEAN

00

GRIZZLY BEAR

GRIZZLY BEAR