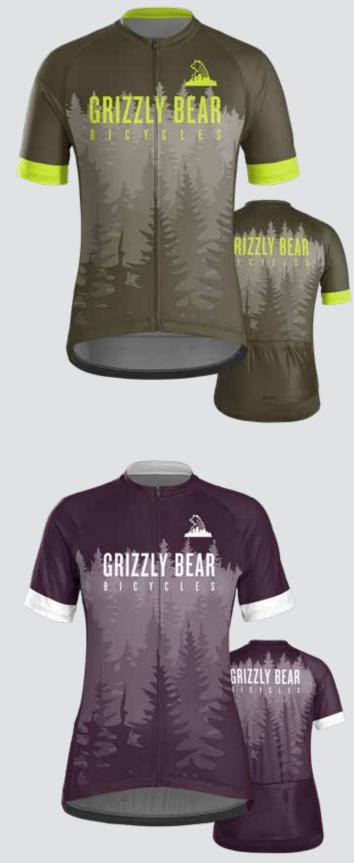

# BICYCLES

THEME: PREP

TREEK CUSTOM

TREEK CUSTOM

ENIZAY BEAN

00

GRIZZLY BEAR

GRIZZLY BEAR