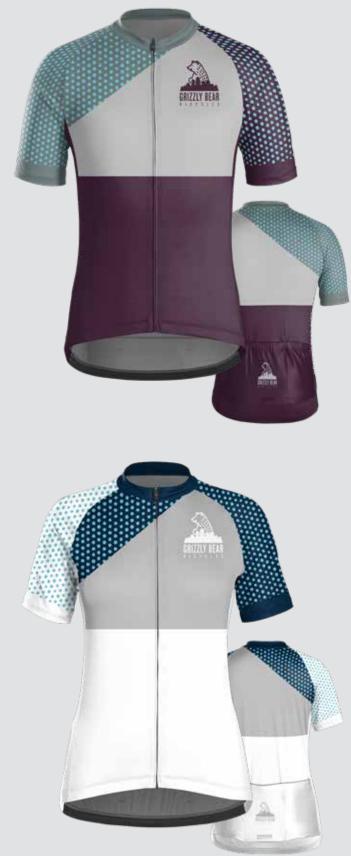

H104 | H105 |
| H117 | H118 | H119 | H120 |
| H132 | H133 | H134 | H135 |

## **STOCK COLOR PALETTE**





If you do not see your desired color listed above, please ask us about printing custom colors.

We will need to have a physical sample to ensure a correct match for any color requested outside of this color palette.

Please note that Pantone (PMS) numbers may be provided but may not be an exact match due to the sublimation process; the best way to guarantee your exact color is to submit a color sample for color matching.































THEME: BLOCKED





THEME: CITY







THEME: CLASSIC















THEME: COLLEGIATE

## R YCLESH E BIKES HAVE FU FEEL GOOD **DISON ST WATER**











# BICYCLES













THEME: PREP































TREEK CUSTOM



















































TREEK CUSTOM







ENIZAY BEAN

00



GRIZZLY BEAR



GRIZZLY BEAR















































































































THEME: FADE TO FADE

C

BONTRAGER

































## **TREEK** CUSTOM SEMI-CUSTOM LIBRARY