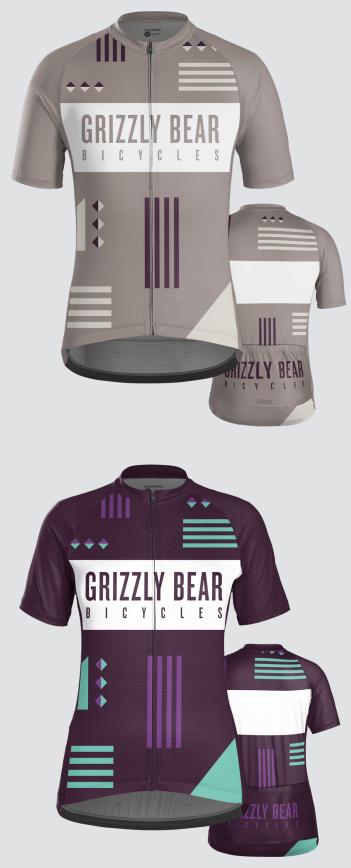

# BICYCLES

THEME: PREP

TREEK CUSTOM

TREEK CUSTOM

ENIZAY BEAN

00

GRIZZLY BEAR

GRIZZLY BEAR