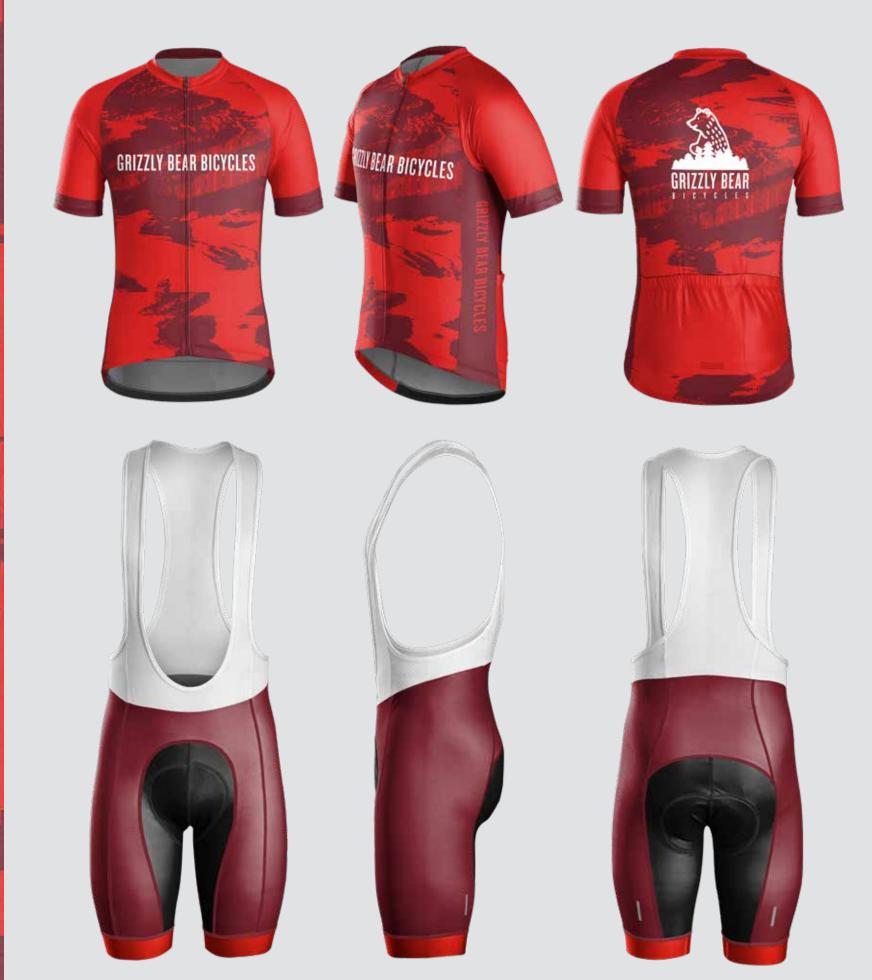

# BICYCLES

THEME: PREP

TREEK CUSTOM

TREEK CUSTOM

ENIZAY BEAN

00

GRIZZLY BEAR

GRIZZLY BEAR