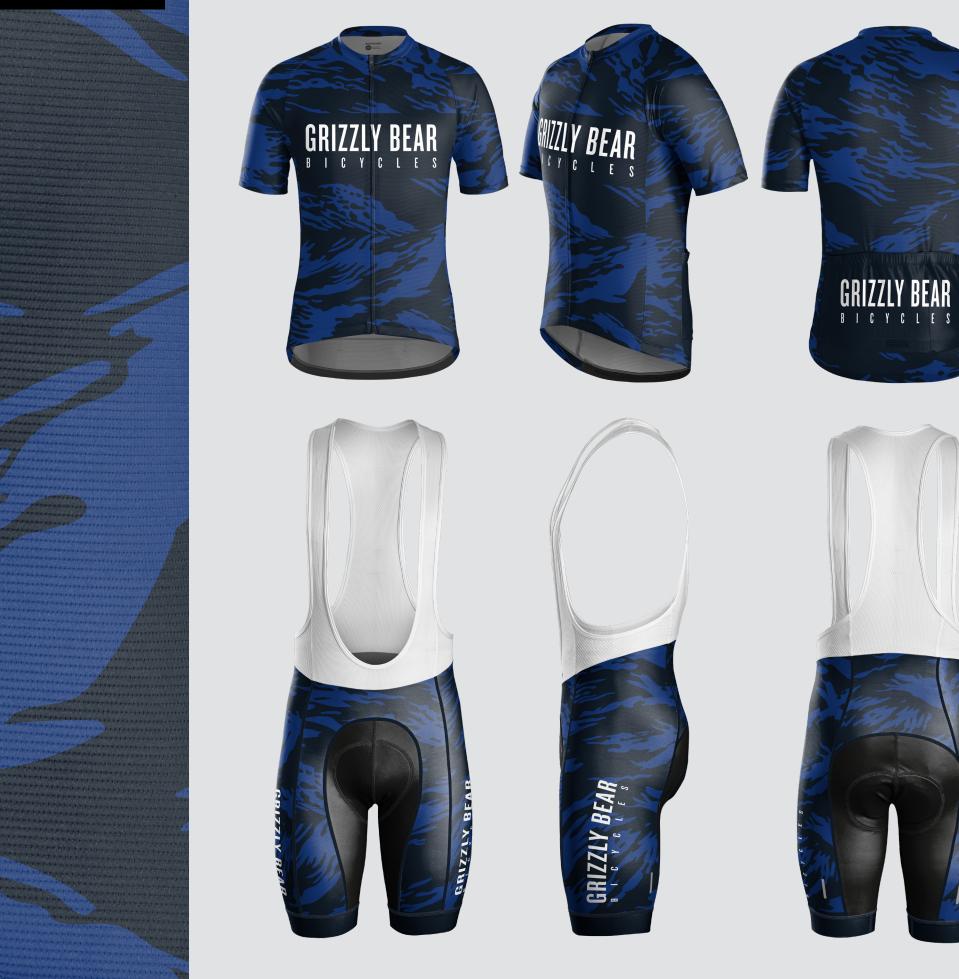

# BICYCLES

THEME: PREP

TREEK CUSTOM

TREEK CUSTOM

ENIZAY BEAN

00

GRIZZLY BEAR

GRIZZLY BEAR