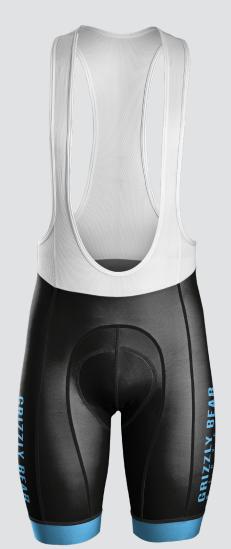

# BICYCLES

THEME: PREP

TREEK CUSTOM

TREEK CUSTOM

ENIZAY BEAN

00

GRIZZLY BEAR

GRIZZLY BEAR