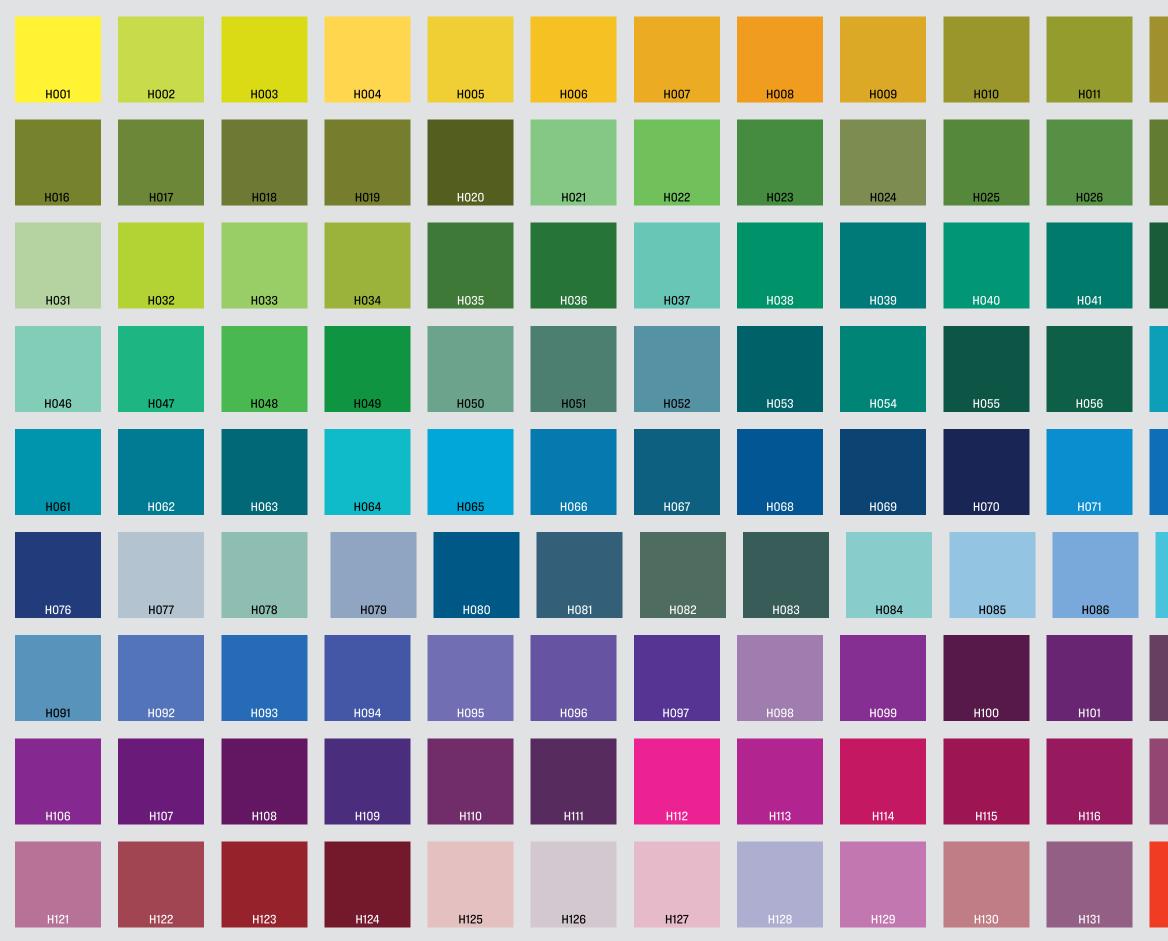

## **STOCK COLOR PALETTE**

| H012 | H013 | H014 | H015 |
|------|------|------|------|
| H027 | H028 | H029 | H030 |
| H042 | H043 | H044 | H045 |
| H057 | H058 | H059 | H060 |
| H072 | H073 | H074 | H075 |
| H087 | H088 | H089 | H090 |
| H102 | H103 | H104 | H105 |
| H117 | H118 | H119 | H120 |
| H132 | H133 | H134 | H135 |

## **STOCK COLOR PALETTE**

If you do not see your desired color listed above, please ask us about printing custom colors.

We will need to have a physical sample to ensure a correct match for any color requested outside of this color palette.

If you do not see your desired color listed above, please ask us about printing custom colors.

We will need to have a physical sample to ensure a correct match for any color requested outside of this color palette.

Please note that Pantone (PMS) numbers may be provided but may not be an exact match due to the sublimation process; the best way to guarantee your exact color is to submit a color sample for color matching.