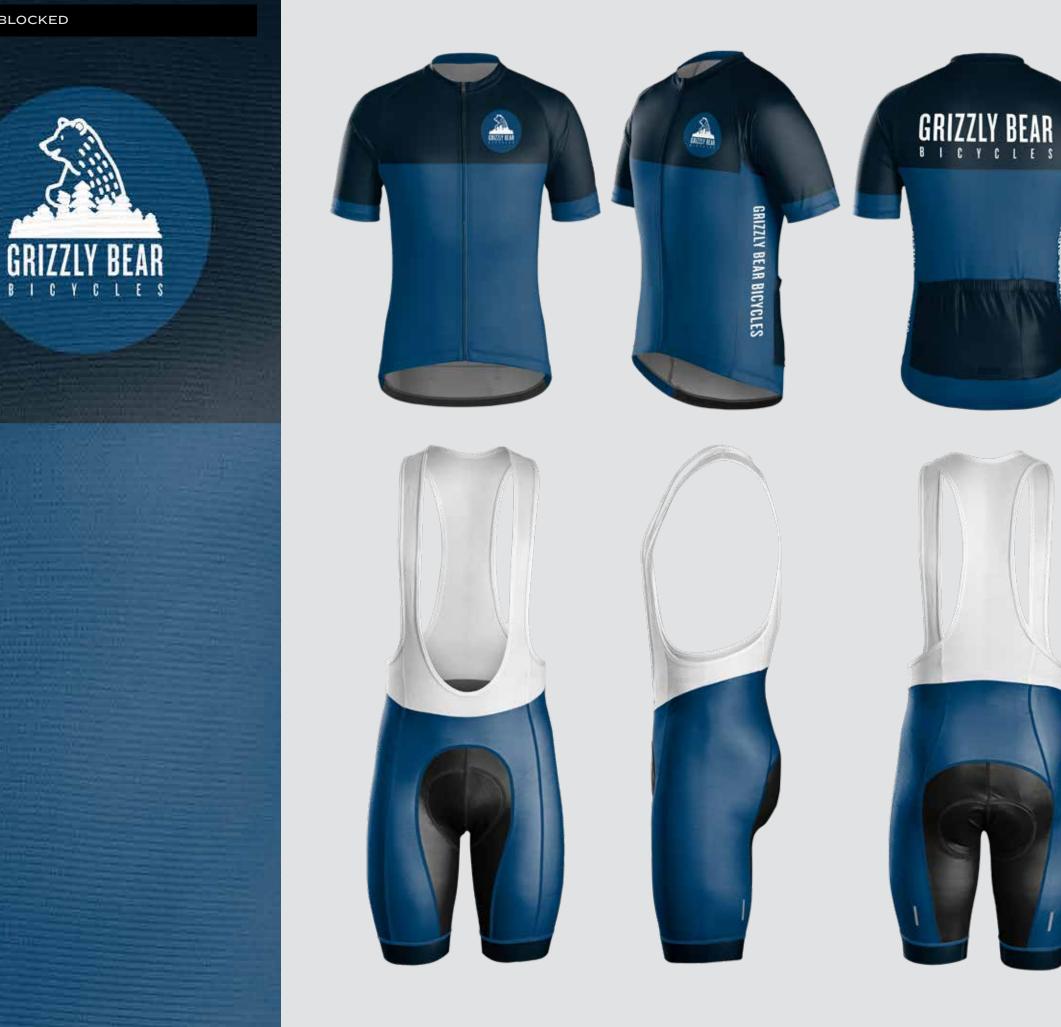

2 | H013 | H014 | H015 |
|------|------|------|------|
| H027 | H028 | H029 | H030 |
| H042 | H043 | H044 | H045 |
| H057 | H058 | H059 | H060 |
| H072 | H073 | H074 | H075 |
| H087 | H088 | H089 | H090 |
| H102 | H103 | H104 | H105 |
| H117 | H118 | H119 | H120 |
| H132 | H133 | H134 | H135 |

## **STOCK COLOR PALETTE**





If you do not see your desired color listed above, please ask us about printing custom colors.

We will need to have a physical sample to ensure a correct match for any color requested outside of this color palette.

Please note that Pantone (PMS) numbers may be provided but may not be an exact match due to the sublimation process; the best way to guarantee your exact color is to submit a color sample for color matching.































THEME: BLOCKED





THEME: CITY







THEME: CLASSIC















THEME: COLLEGIATE

## R YCLESH E BIKES HAVE FU FEEL GOOD **DISON ST WATER**











# BICYCLES













THEME: PREP































TREEK CUSTOM



















































TREEK CUSTOM







ENIZAY BEAN

00



GRIZZLY BEAR



GRIZZLY BEAR















































































































THEME: FADE TO FADE

C

BONTRAGER

































## **TREEK** CUSTOM SEMI-CUSTOM LIBRARY