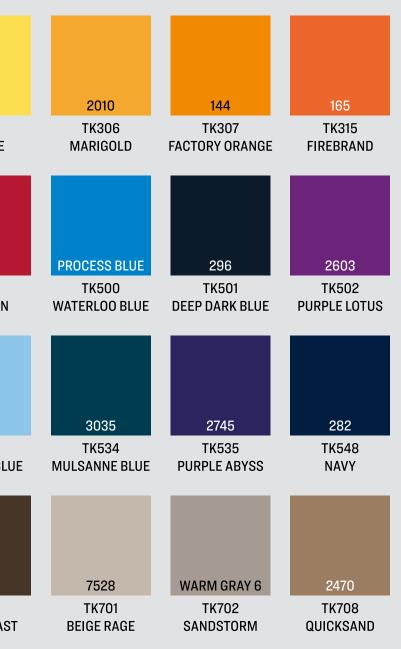

### **TREK COLOR PALETTE**

USE THESE COLORS TO MAKE BIKES OR BONTRAGER PRODUCTS

| COOL GRAY 10                  | 7540                        | COOL GRAY 9                | COOL GRAY 8                             | 431                         | 447                    | 7527                 | 116                  | 1655                  | 113                         |
|-------------------------------|-----------------------------|----------------------------|-----------------------------------------|-----------------------------|------------------------|----------------------|----------------------|-----------------------|-----------------------------|
| TKOO2                         | TK003                       | TKOO6                      | TKOO7                                   | TK008                       | TK013                  | TK101                | TK300                | TK301                 | TK304                       |
| CHARCOAL (M)                  | DNIESTER BLACK              | ANTHRACITE                 | GRAVEL                                  | SLATE                       | LITHIUM GRAY           | ERA WHITE            | TOUR YELLOW          | ROARANGE              | BLONDE                      |
| 186                           | 225                         | 211                        | 7427                                    | 188                         | 7622                   | 1788                 | 2347                 | 3595                  | 200                         |
| TK400                         | TK401                       | TK402                      | TK403                                   | TK404                       | TK410                  | TK411                | TK418                | TK420                 | TK426                       |
| VIPER RED                     | VICE PINK                   | PINK FROSTING              | DIABLO                                  | PINOT                       | CARDINAL               | INFRARED             | RADIOACTIVE          | BLUSH                 | CRIMSON                     |
| 638                           | 5195                        | 7545                       | 2945                                    | 298                         | 2116                   | 7691                 | 7463                 | 7449                  | 2905                        |
| TK503                         | TK504                       | TK505                      | TK513                                   | TK514                       | TK515                  | TK524                | TK525                | TK526                 | TK527                       |
| CALI SKY BLUE                 | PURPLE REIGN                | BATTLESHIP                 | ROYAL                                   | AZURE BLUE                  | ULTRA VIOLET           | ALPINE BLUE          | NAUTICAL NAVY        | MULBERRY              | POWDER BLU                  |
| 3165<br>TK602<br>DARK AQUATIC | 5855<br>TK604<br>CHARTREUSE | 566<br>TK606<br>SPRINTMINT | 5535<br>TK607<br>BRITISHRACING<br>GREEN | 7771<br>TK610<br>OLIVE GRAY | 3252<br>TK611<br>MIAMI | 361<br>TK612<br>LIME | 389<br>TK621<br>VOLT | 7714<br>TK623<br>TEAL | 7533<br>TK700<br>DARK ROAST |

If you do not see your desired color listed above, please ask us about printing custom colors.

We will need to have a physical sample to ensure a correct match for any color requested outside of this color palette.

Please note that Pantone (PMS) numbers may be provided but may not be an exact match due to the sublimation process; the best way to guarantee your exact color is to submit a color sample for color matching.