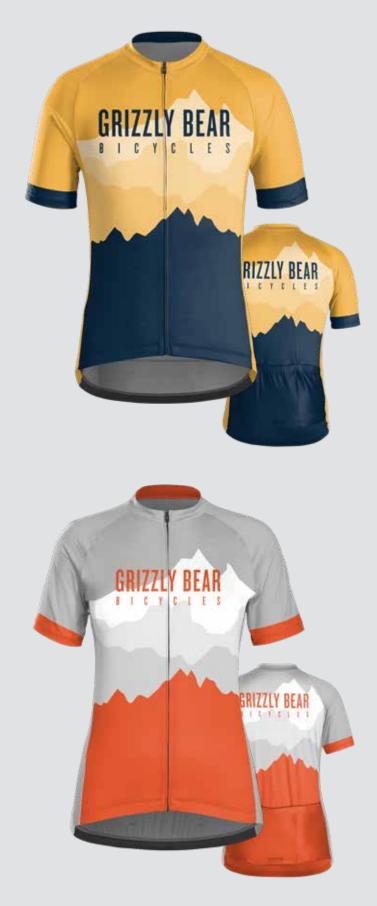

# BICYCLES

THEME: PREP

TREEK CUSTOM

TREEK CUSTOM

ENIZAY BEAN

00

GRIZZLY BEAR

GRIZZLY BEAR