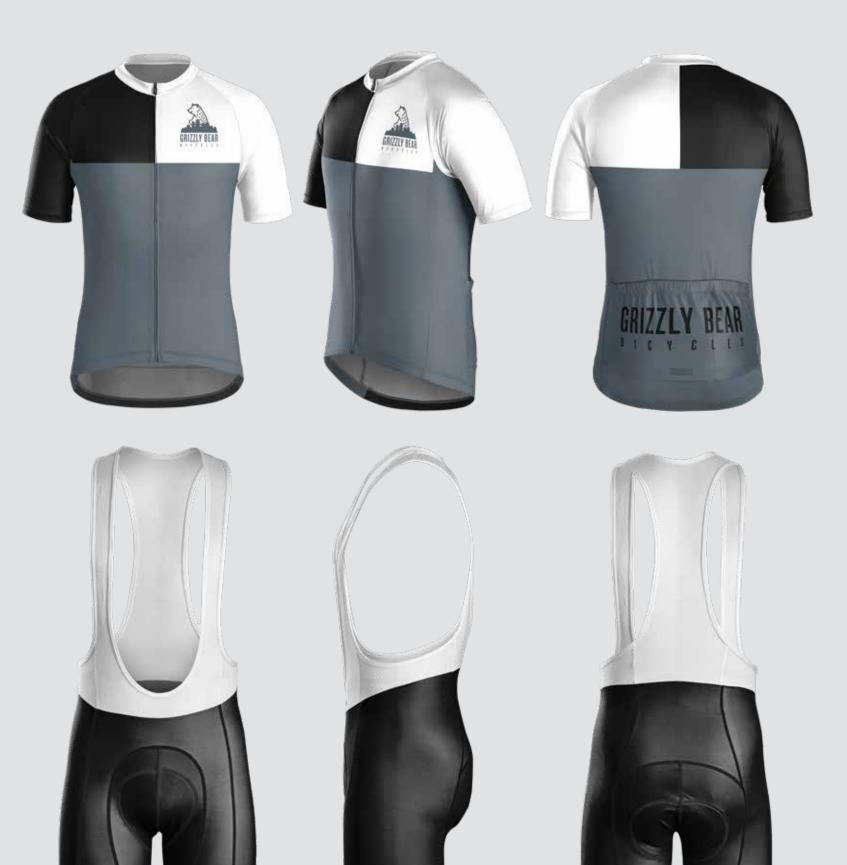

# BICYCLES

THEME: PREP

TREEK CUSTOM

TREEK CUSTOM

ENIZAY BEAN

00

GRIZZLY BEAR

GRIZZLY BEAR