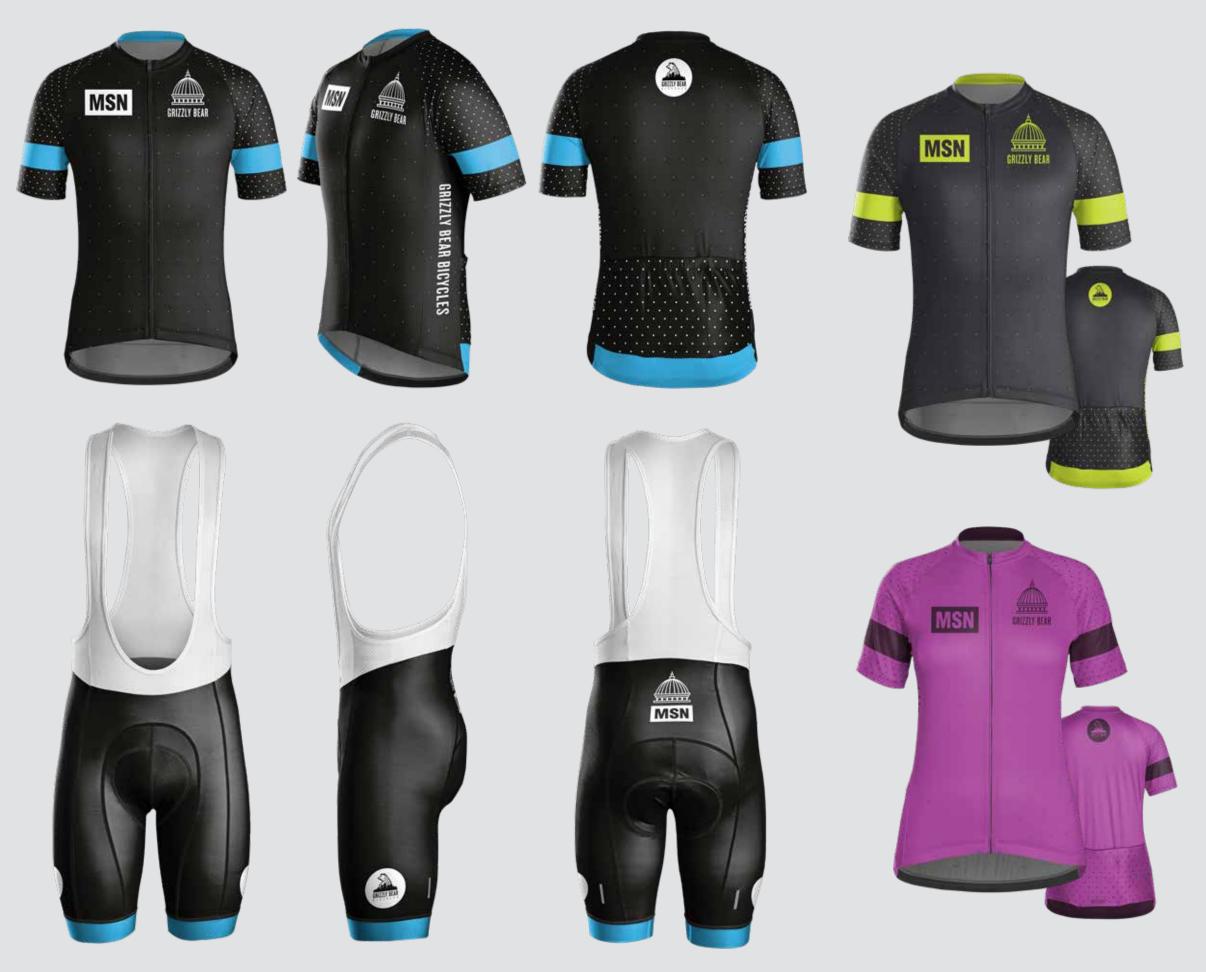

# BICYCLES

THEME: PREP

TREEK CUSTOM

TREEK CUSTOM

ENIZAY BEAN

00

GRIZZLY BEAR

GRIZZLY BEAR