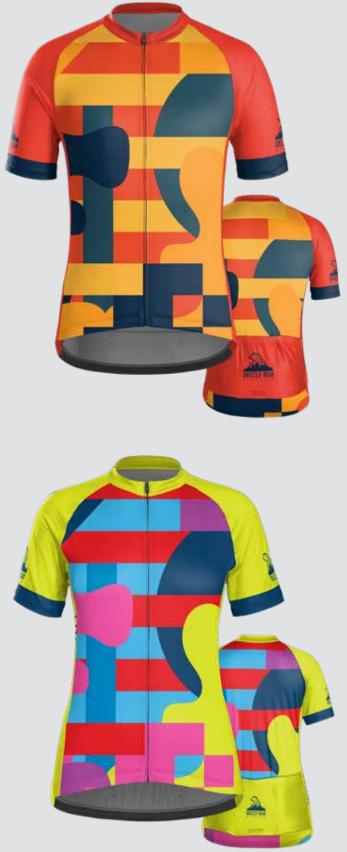

lease ask us about printing custom colors.

We will need to have a physical sample to ensure a correct match for any color requested outside of this color palette.

Please note that Pantone (PMS) numbers may be provided but may not be an exact match due to the sublimation process; the best way to guarantee your exact color is to submit a color sample for color matching.































THEME: BLOCKED





THEME: CITY







THEME: CLASSIC















THEME: COLLEGIATE

## R YCLESH E BIKES HAVE FU FEEL GOOD **DISON ST WATER**











# BICYCLES













THEME: PREP































TREEK CUSTOM



















































TREEK CUSTOM







ENIZAY BEAN

00



GRIZZLY BEAR



GRIZZLY BEAR















































































































THEME: FADE TO FADE

C

BONTRAGER

































## **TREEK** CUSTOM SEMI-CUSTOM LIBRARY