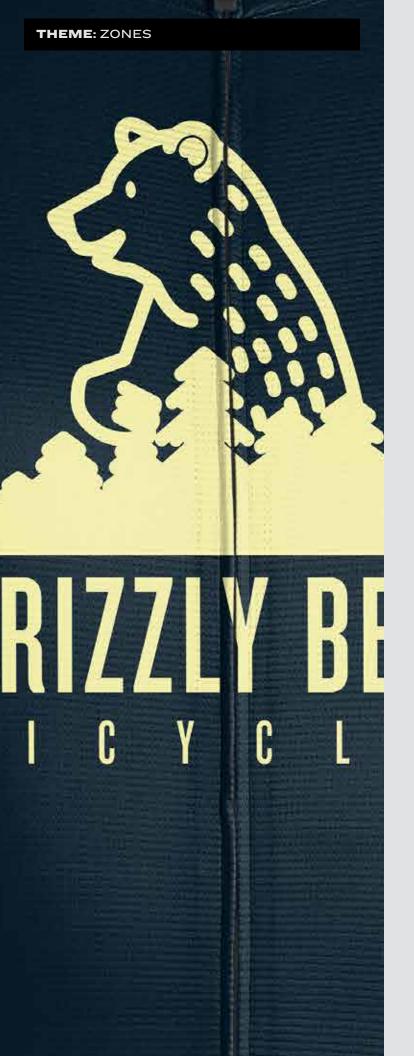

# BICYCLES

THEME: PREP

TREEK CUSTOM

TREEK CUSTOM

ENIZAY BEAN

00

GRIZZLY BEAR

GRIZZLY BEAR