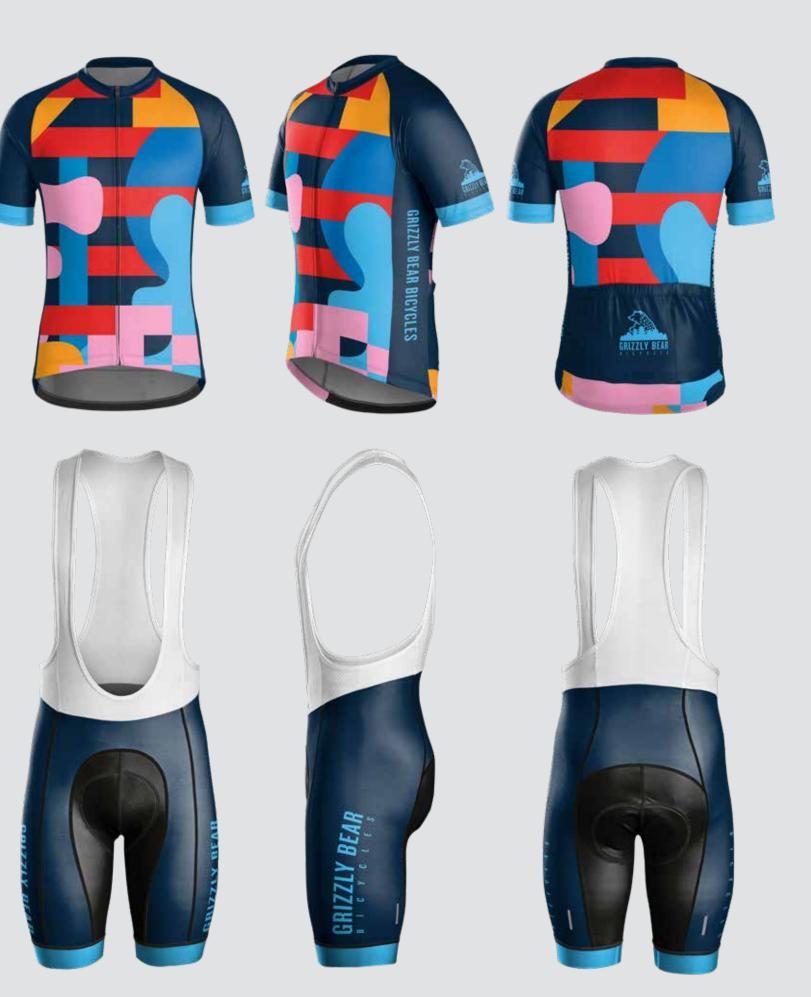

please ask us about printing custom colors.

We will need to have a physical sample to ensure a correct match for any color requested outside of this color palette.

Please note that Pantone (PMS) numbers may be provided but may not be an exact match due to the sublimation process; the best way to guarantee your exact color is to submit a color sample for color matching.































THEME: BLOCKED





THEME: CITY







THEME: CLASSIC















THEME: COLLEGIATE

## R YCLESH E BIKES HAVE FU FEEL GOOD **DISON ST WATER**











# BICYCLES













THEME: PREP































TREEK CUSTOM



















































TREEK CUSTOM







ENIZAY BEAN

00



GRIZZLY BEAR



GRIZZLY BEAR















































































































THEME: FADE TO FADE

C

BONTRAGER

































## **TREEK** CUSTOM SEMI-CUSTOM LIBRARY