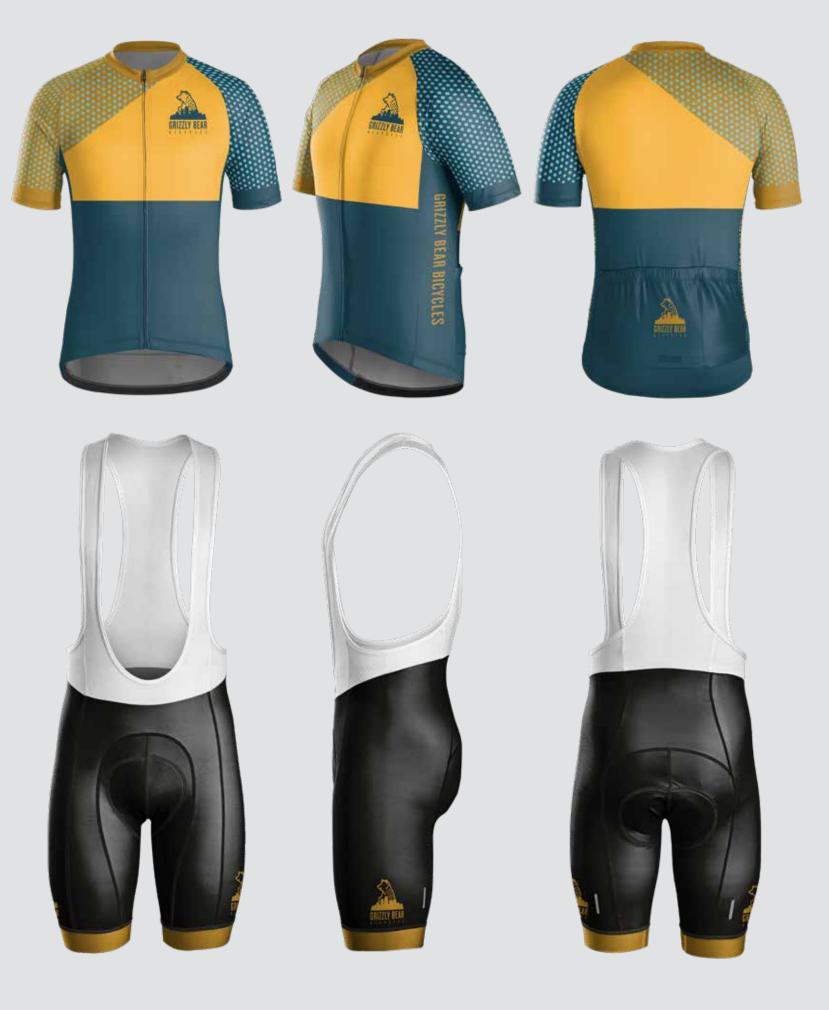

| H102 | H103 | H104 | H105 |
| H117 | H118 | H119 | H120 |
| H132 | H133 | H134 | H135 |

## **STOCK COLOR PALETTE**





If you do not see your desired color listed above, please ask us about printing custom colors.

We will need to have a physical sample to ensure a correct match for any color requested outside of this color palette.

Please note that Pantone (PMS) numbers may be provided but may not be an exact match due to the sublimation process; the best way to guarantee your exact color is to submit a color sample for color matching.































THEME: BLOCKED





THEME: CITY







THEME: CLASSIC















THEME: COLLEGIATE

## R YCLESH E BIKES HAVE FU FEEL GOOD **DISON ST WATER**











# BICYCLES













THEME: PREP































TREEK CUSTOM



















































TREEK CUSTOM







ENIZAY BEAN

00



GRIZZLY BEAR



GRIZZLY BEAR















































































































THEME: FADE TO FADE

C

BONTRAGER

































## **TREEK** CUSTOM SEMI-CUSTOM LIBRARY