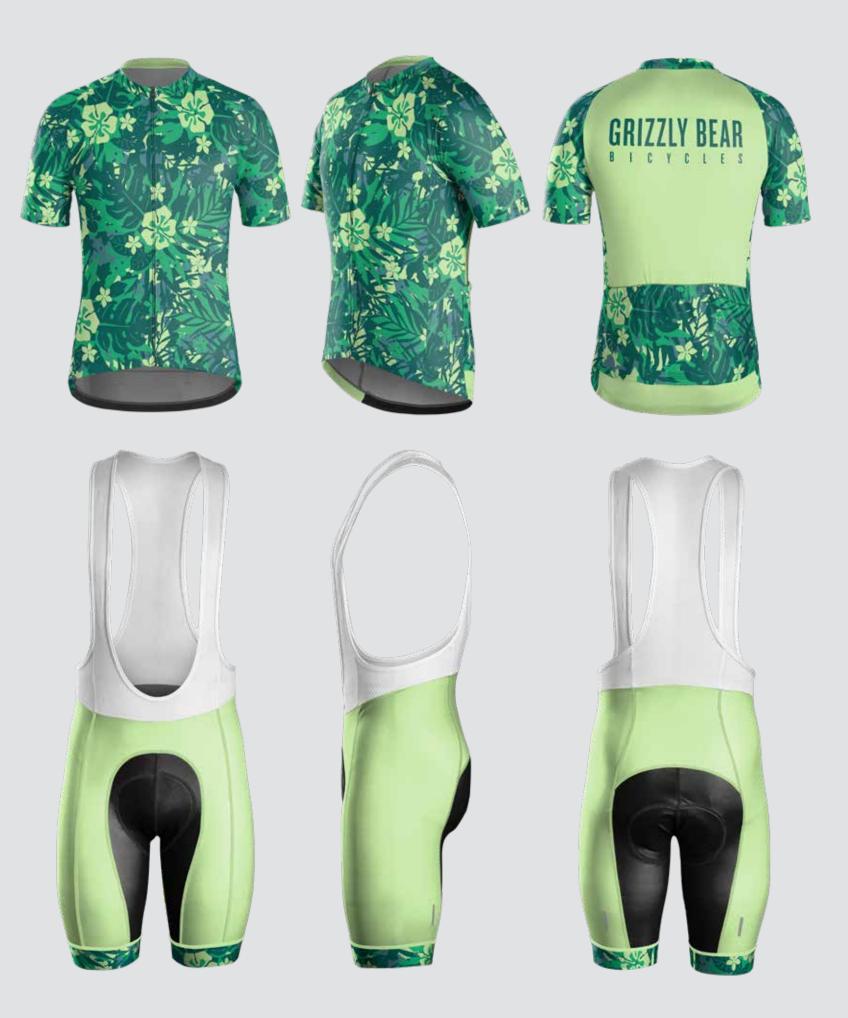

or listed above, please ask us about printing custom colors.

We will need to have a physical sample to ensure a correct match for any color requested outside of this color palette.

Please note that Pantone (PMS) numbers may be provided but may not be an exact match due to the sublimation process; the best way to guarantee your exact color is to submit a color sample for color matching.































THEME: BLOCKED





THEME: CITY







THEME: CLASSIC















THEME: COLLEGIATE

## R YCLESH E BIKES HAVE FU FEEL GOOD **DISON ST WATER**











# BICYCLES













THEME: PREP































TREEK CUSTOM



















































TREEK CUSTOM







ENIZAY BEAN

00



GRIZZLY BEAR



GRIZZLY BEAR















































































































THEME: FADE TO FADE

C

BONTRAGER

































## **TREEK** CUSTOM SEMI-CUSTOM LIBRARY