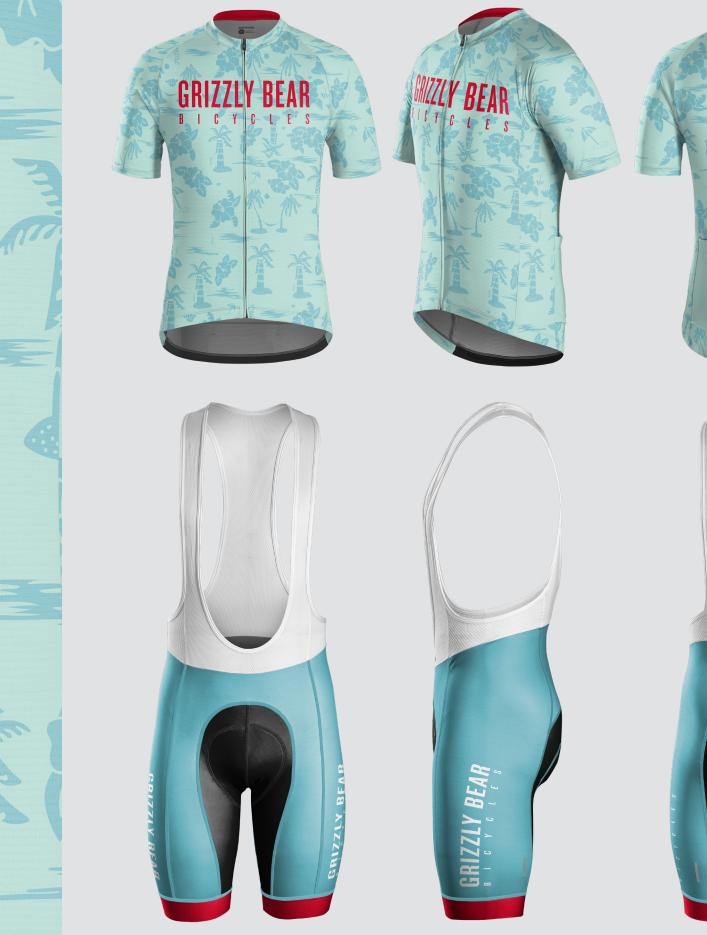

# BICYCLES

THEME: PREP

TREEK CUSTOM

TREEK CUSTOM

ENIZAY BEAN

00

GRIZZLY BEAR

GRIZZLY BEAR