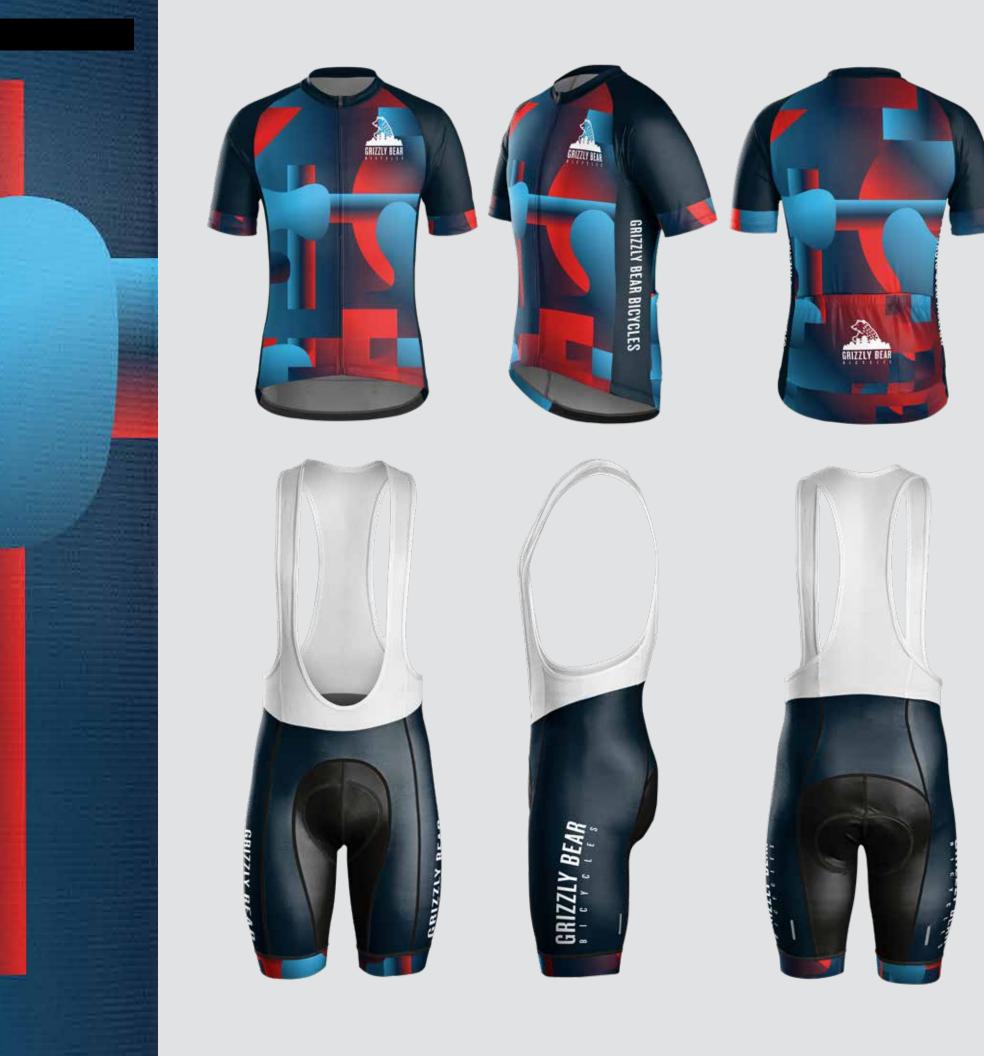

e ask us about printing custom colors.

We will need to have a physical sample to ensure a correct match for any color requested outside of this color palette.

Please note that Pantone (PMS) numbers may be provided but may not be an exact match due to the sublimation process; the best way to guarantee your exact color is to submit a color sample for color matching.































THEME: BLOCKED





THEME: CITY







THEME: CLASSIC















THEME: COLLEGIATE

## R YCLESH E BIKES HAVE FU FEEL GOOD **DISON ST WATER**











# BICYCLES













THEME: PREP































TREEK CUSTOM



















































TREEK CUSTOM







ENIZAY BEAN

00



GRIZZLY BEAR



GRIZZLY BEAR















































































































THEME: FADE TO FADE

C

BONTRAGER

































## **TREEK** CUSTOM SEMI-CUSTOM LIBRARY