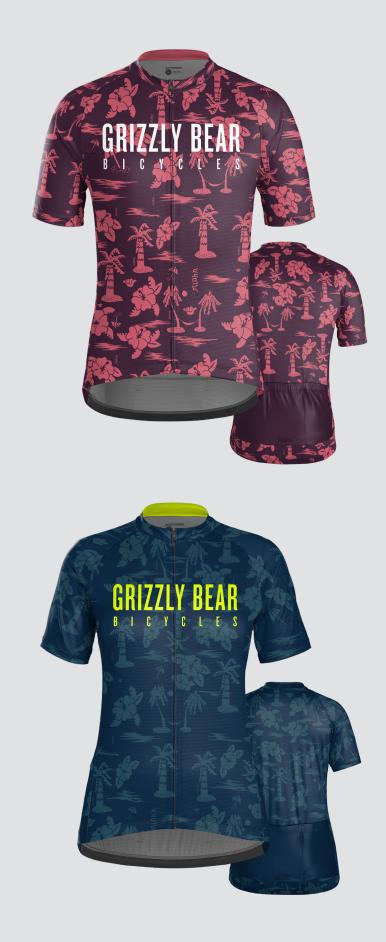

# BICYCLES

THEME: PREP

TREEK CUSTOM

TREEK CUSTOM

ENIZAY BEAN

00

GRIZZLY BEAR

GRIZZLY BEAR