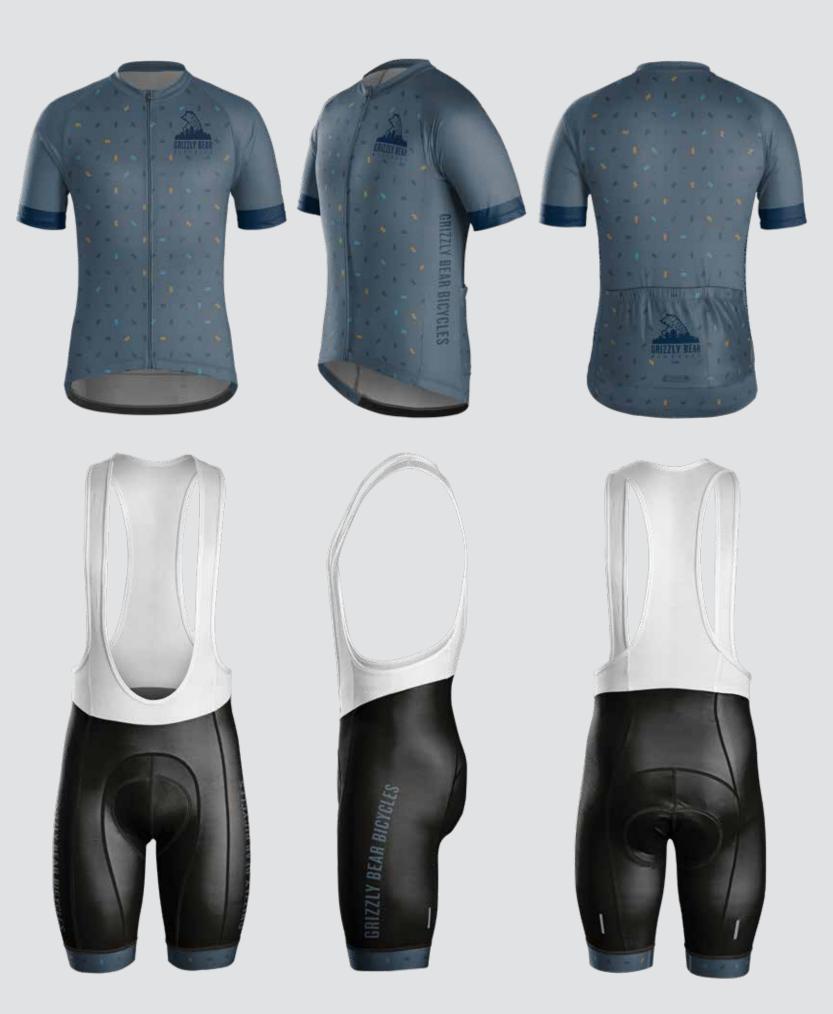

# BICYCLES

THEME: PREP

TREEK CUSTOM

TREEK CUSTOM

ENIZAY BEAN

00

GRIZZLY BEAR

GRIZZLY BEAR