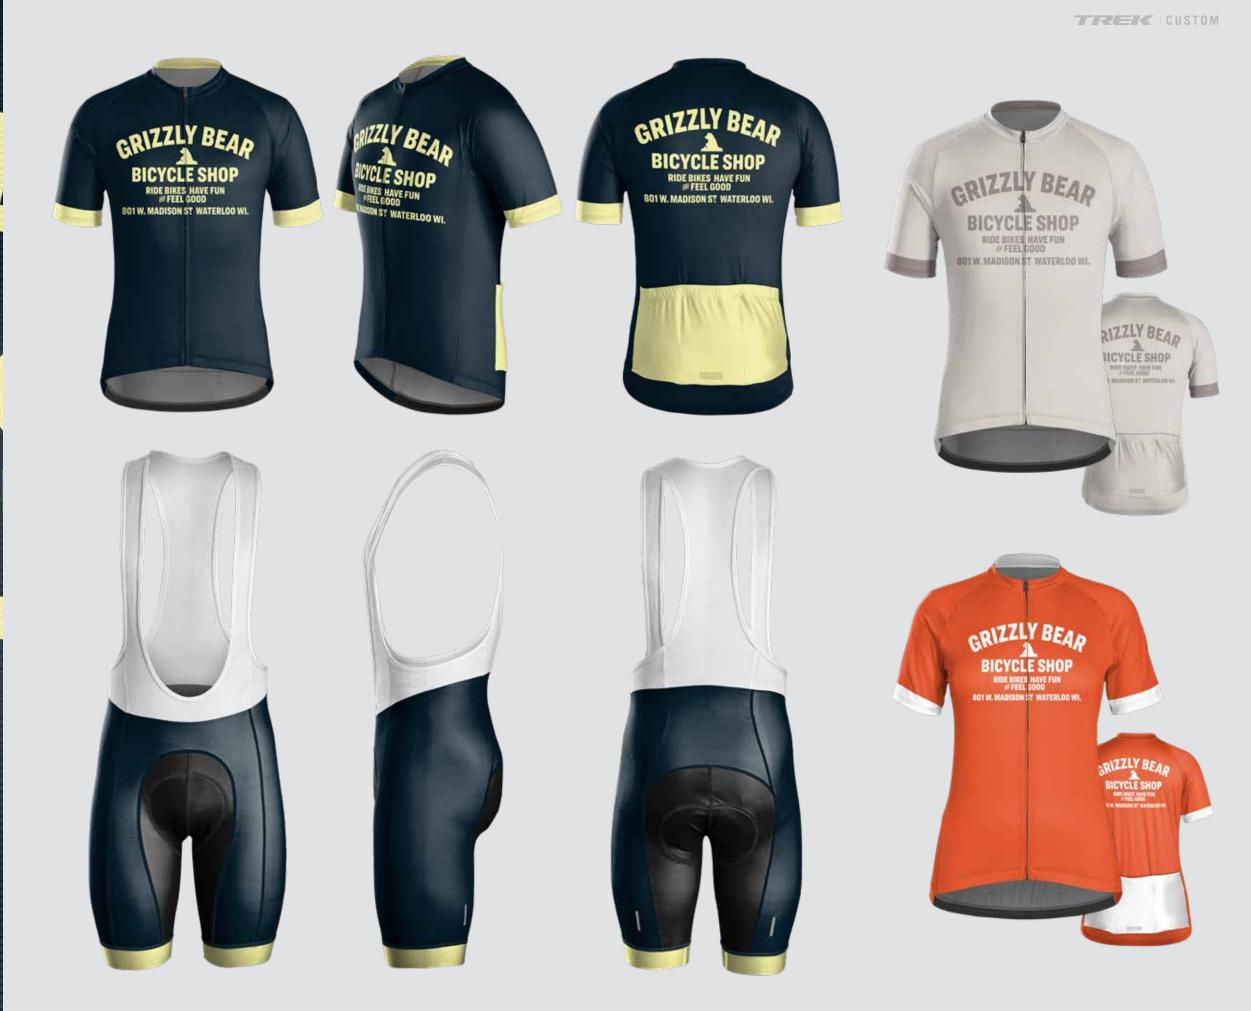

## R YCLESH E BIKES HAVE FU FEEL GOOD **DISON ST WATER**

# BICYCLES

THEME: PREP

TREEK CUSTOM

TREEK CUSTOM

ENIZAY BEAN

00

GRIZZLY BEAR

GRIZZLY BEAR