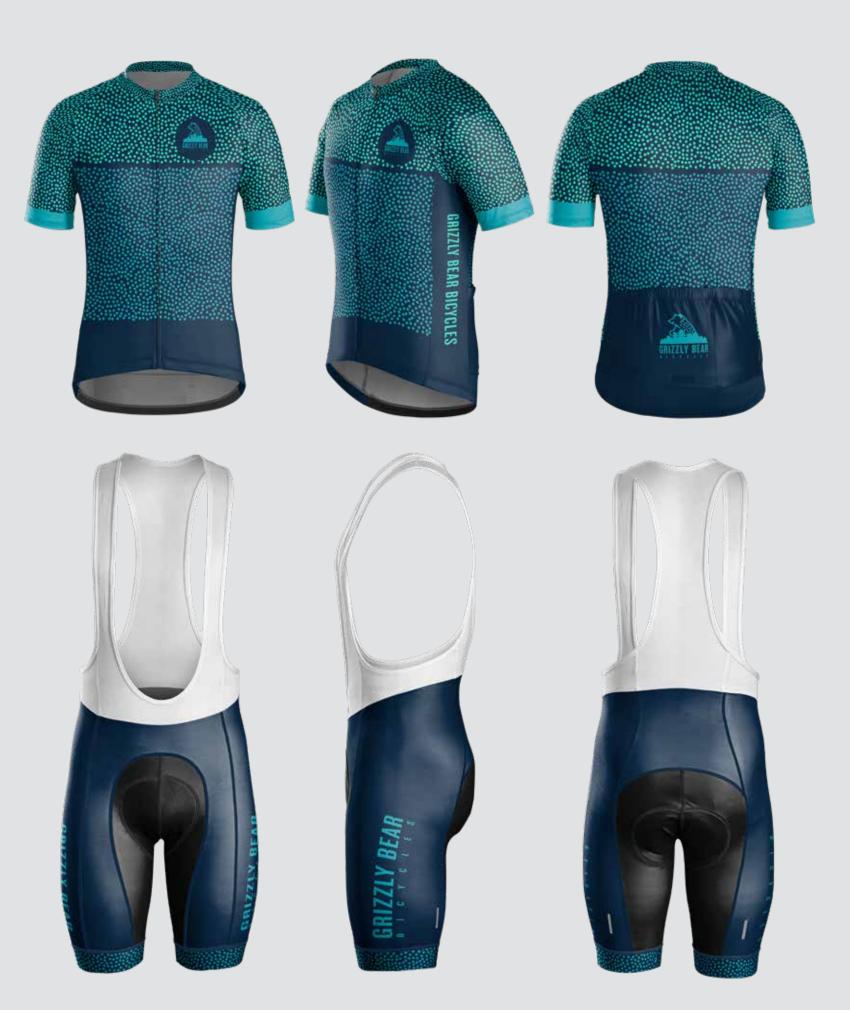

| H117 | H118 | H119 | H120 |
| H132 | H133 | H134 | H135 |

## **STOCK COLOR PALETTE**





If you do not see your desired color listed above, please ask us about printing custom colors.

We will need to have a physical sample to ensure a correct match for any color requested outside of this color palette.

Please note that Pantone (PMS) numbers may be provided but may not be an exact match due to the sublimation process; the best way to guarantee your exact color is to submit a color sample for color matching.































THEME: BLOCKED





THEME: CITY







THEME: CLASSIC















THEME: COLLEGIATE

## R YCLESH E BIKES HAVE FU FEEL GOOD **DISON ST WATER**











# BICYCLES













THEME: PREP































TREEK CUSTOM



















































TREEK CUSTOM







ENIZAY BEAN

00



GRIZZLY BEAR



GRIZZLY BEAR















































































































THEME: FADE TO FADE

C

BONTRAGER

































## **TREEK** CUSTOM SEMI-CUSTOM LIBRARY