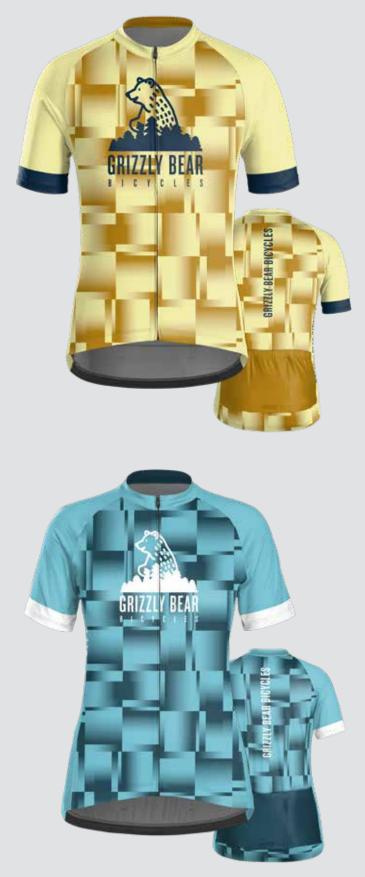

| H135 |

## **STOCK COLOR PALETTE**





If you do not see your desired color listed above, please ask us about printing custom colors.

We will need to have a physical sample to ensure a correct match for any color requested outside of this color palette.

Please note that Pantone (PMS) numbers may be provided but may not be an exact match due to the sublimation process; the best way to guarantee your exact color is to submit a color sample for color matching.































THEME: BLOCKED





THEME: CITY







THEME: CLASSIC















THEME: COLLEGIATE

## R YCLESH E BIKES HAVE FU FEEL GOOD **DISON ST WATER**











# BICYCLES













THEME: PREP































TREEK CUSTOM



















































TREEK CUSTOM







ENIZAY BEAN

00



GRIZZLY BEAR



GRIZZLY BEAR















































































































THEME: FADE TO FADE

C

BONTRAGER

































## **TREEK** CUSTOM SEMI-CUSTOM LIBRARY