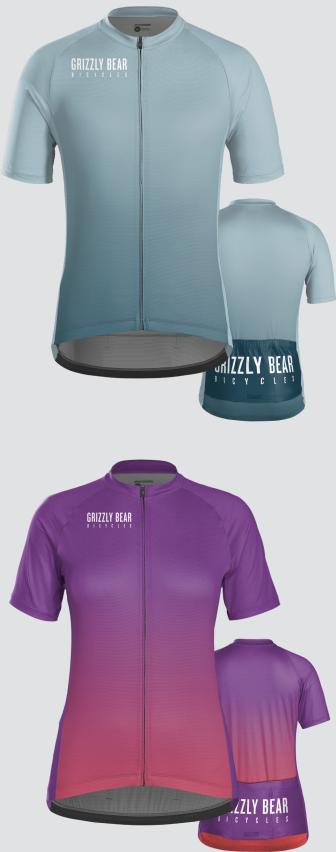

lor requested outside of this color palette.

Please note that Pantone (PMS) numbers may be provided but may not be an exact match due to the sublimation process; the best way to guarantee your exact color is to submit a color sample for color matching.































THEME: BLOCKED





THEME: CITY







THEME: CLASSIC















THEME: COLLEGIATE

## R YCLESH E BIKES HAVE FU FEEL GOOD **DISON ST WATER**











# BICYCLES













THEME: PREP































TREEK CUSTOM



















































TREEK CUSTOM







ENIZAY BEAN

00



GRIZZLY BEAR



GRIZZLY BEAR















































































































THEME: FADE TO FADE

C

BONTRAGER

































## **TREEK** CUSTOM SEMI-CUSTOM LIBRARY