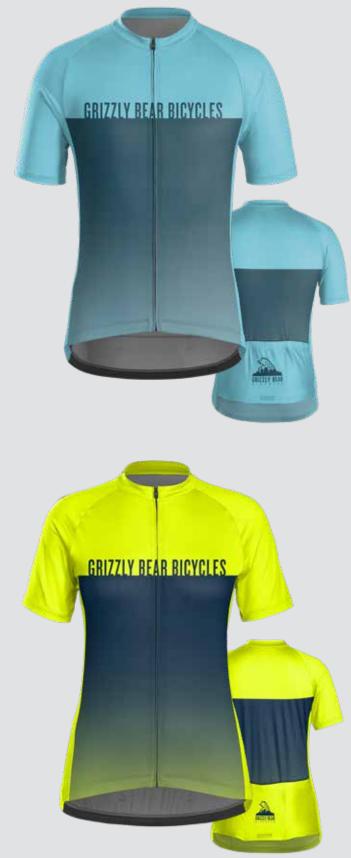

H060 |
| H072 | H073 | H074 | H075 |
| H087 | H088 | H089 | H090 |
| H102 | H103 | H104 | H105 |
| H117 | H118 | H119 | H120 |
| H132 | H133 | H134 | H135 |

## **STOCK COLOR PALETTE**





If you do not see your desired color listed above, please ask us about printing custom colors.

We will need to have a physical sample to ensure a correct match for any color requested outside of this color palette.

Please note that Pantone (PMS) numbers may be provided but may not be an exact match due to the sublimation process; the best way to guarantee your exact color is to submit a color sample for color matching.































THEME: BLOCKED





THEME: CITY







THEME: CLASSIC















THEME: COLLEGIATE

## R YCLESH E BIKES HAVE FU FEEL GOOD **DISON ST WATER**











# BICYCLES













THEME: PREP































TREEK CUSTOM



















































TREEK CUSTOM







ENIZAY BEAN

00



GRIZZLY BEAR



GRIZZLY BEAR















































































































THEME: FADE TO FADE

C

BONTRAGER

































## **TREEK** CUSTOM SEMI-CUSTOM LIBRARY