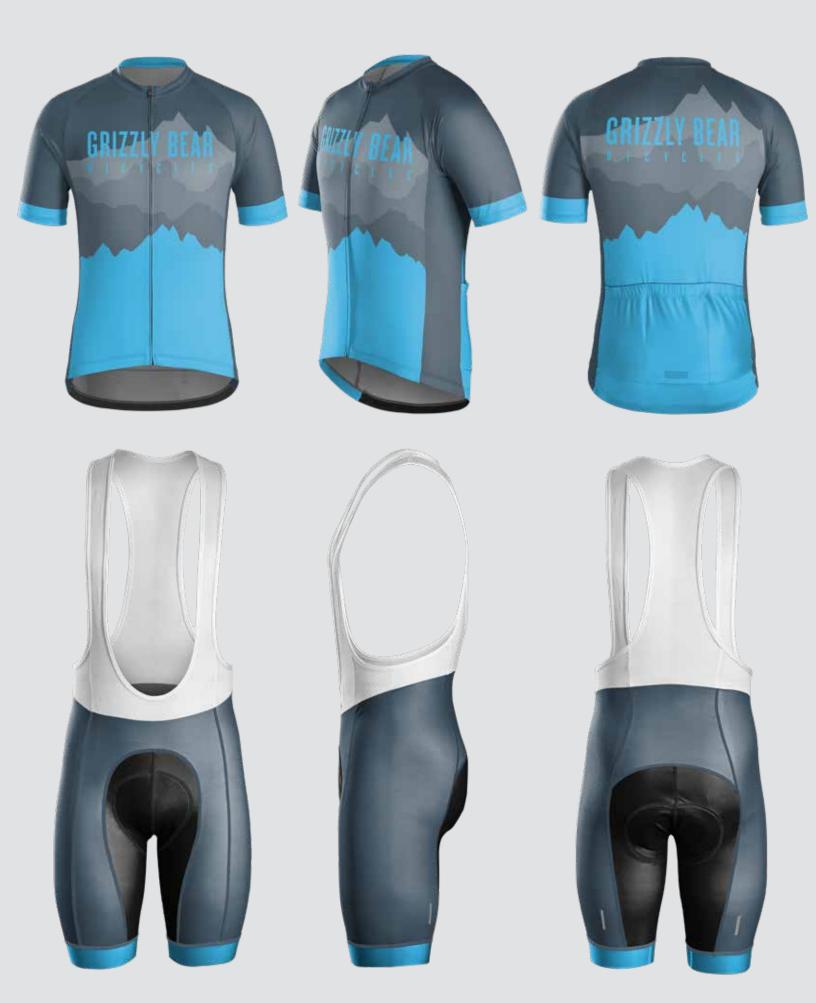

# BICYCLES

THEME: PREP

TREEK CUSTOM

TREEK CUSTOM

ENIZAY BEAN

00

GRIZZLY BEAR

GRIZZLY BEAR