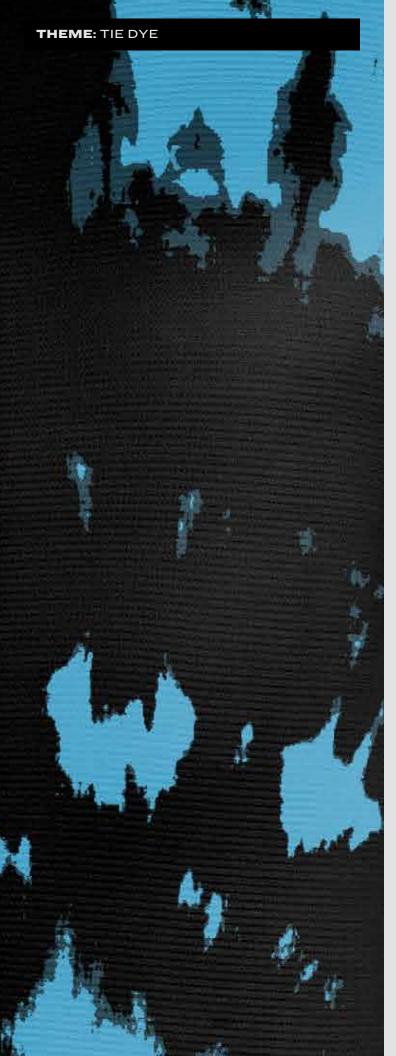

see your desired color listed above, please ask us about printing custom colors.

We will need to have a physical sample to ensure a correct match for any color requested outside of this color palette.

Please note that Pantone (PMS) numbers may be provided but may not be an exact match due to the sublimation process; the best way to guarantee your exact color is to submit a color sample for color matching.































THEME: BLOCKED





THEME: CITY







THEME: CLASSIC















THEME: COLLEGIATE

## R YCLESH E BIKES HAVE FU FEEL GOOD **DISON ST WATER**











# BICYCLES













THEME: PREP































TREEK CUSTOM



















































TREEK CUSTOM







ENIZAY BEAN

00



GRIZZLY BEAR



GRIZZLY BEAR















































































































THEME: FADE TO FADE

C

BONTRAGER

































## **TREEK** CUSTOM SEMI-CUSTOM LIBRARY