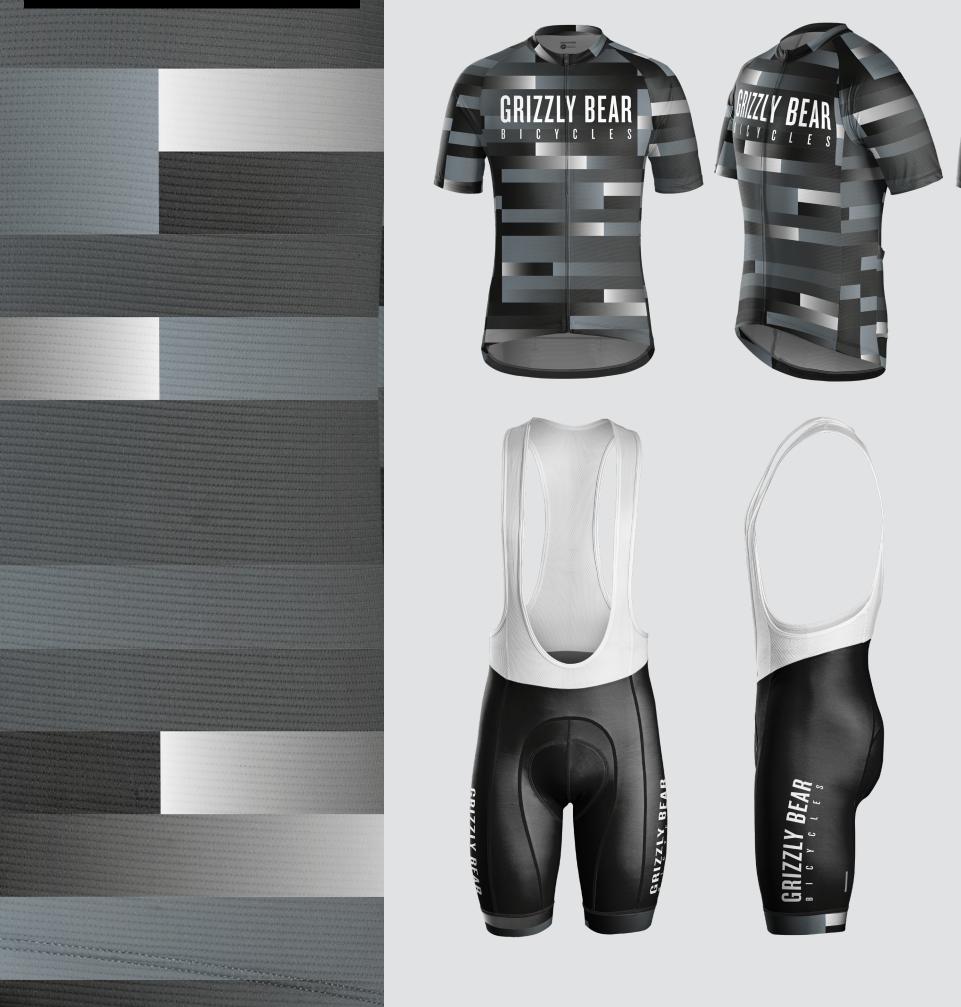

ve a physical sample to ensure a correct match for any color requested outside of this color palette.

Please note that Pantone (PMS) numbers may be provided but may not be an exact match due to the sublimation process; the best way to guarantee your exact color is to submit a color sample for color matching.































THEME: BLOCKED





THEME: CITY







THEME: CLASSIC















THEME: COLLEGIATE

## R YCLESH E BIKES HAVE FU FEEL GOOD **DISON ST WATER**











# BICYCLES













THEME: PREP































TREEK CUSTOM



















































TREEK CUSTOM







ENIZAY BEAN

00



GRIZZLY BEAR



GRIZZLY BEAR















































































































THEME: FADE TO FADE

C

BONTRAGER

































## **TREEK** CUSTOM SEMI-CUSTOM LIBRARY