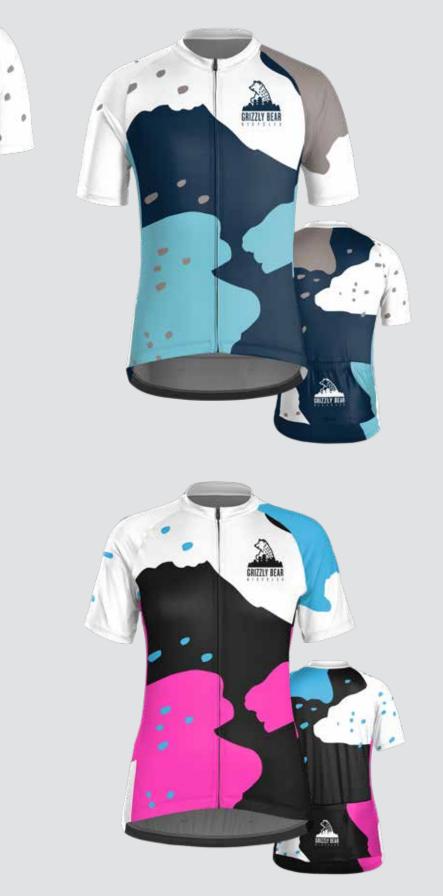

t see your desired color listed above, please ask us about printing custom colors.

We will need to have a physical sample to ensure a correct match for any color requested outside of this color palette.

Please note that Pantone (PMS) numbers may be provided but may not be an exact match due to the sublimation process; the best way to guarantee your exact color is to submit a color sample for color matching.































THEME: BLOCKED





THEME: CITY







THEME: CLASSIC















THEME: COLLEGIATE

## R YCLESH E BIKES HAVE FU FEEL GOOD **DISON ST WATER**











# BICYCLES













THEME: PREP































TREEK CUSTOM



















































TREEK CUSTOM







ENIZAY BEAN

00



GRIZZLY BEAR



GRIZZLY BEAR















































































































THEME: FADE TO FADE

C

BONTRAGER

































## **TREEK** CUSTOM SEMI-CUSTOM LIBRARY