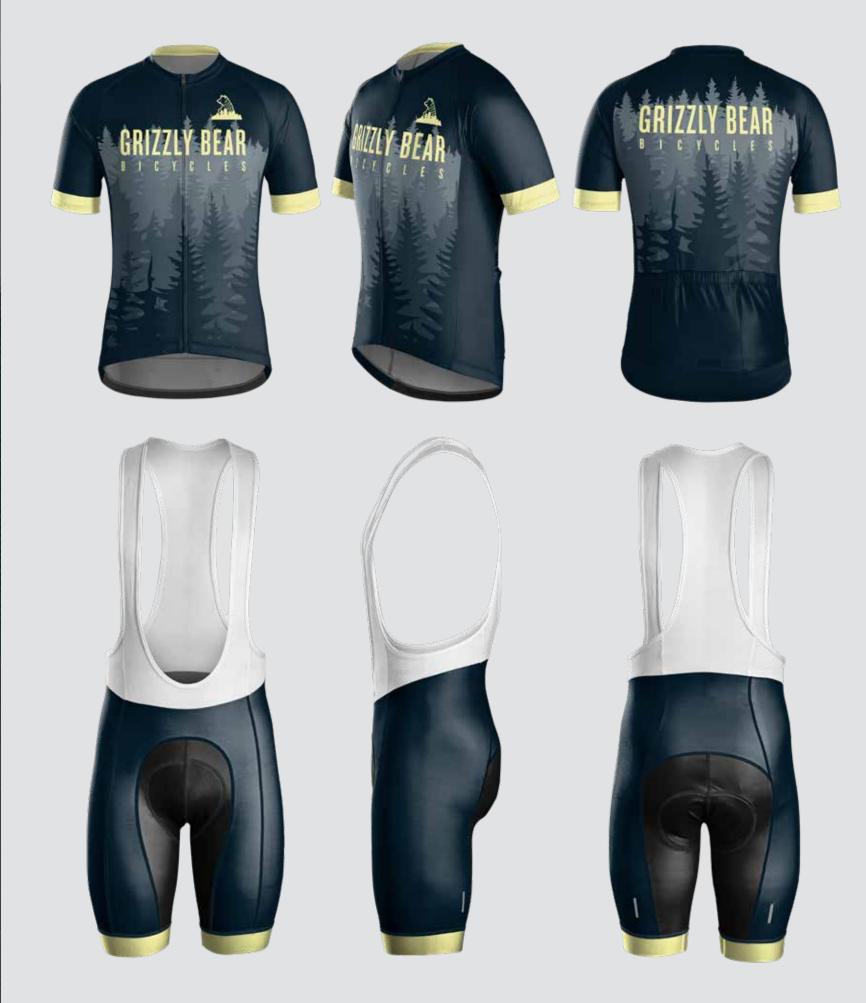

# BICYCLES

THEME: PREP

TREEK CUSTOM

TREEK CUSTOM

ENIZAY BEAN

00

GRIZZLY BEAR

GRIZZLY BEAR