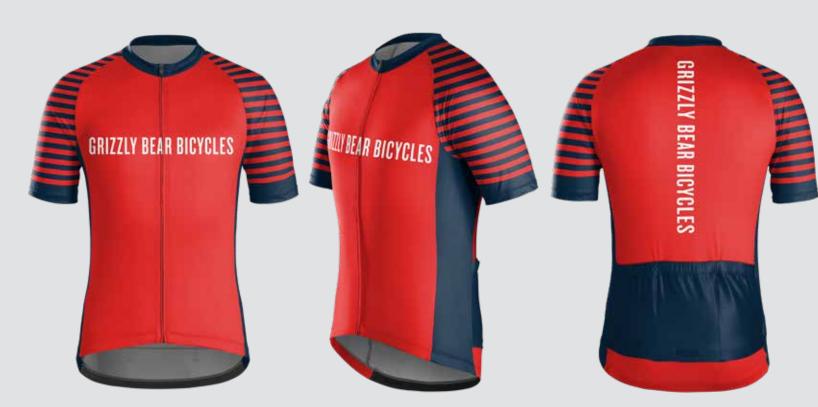

# BICYCLES

THEME: PREP

TREEK CUSTOM

TREEK CUSTOM

ENIZAY BEAN

00

GRIZZLY BEAR

GRIZZLY BEAR