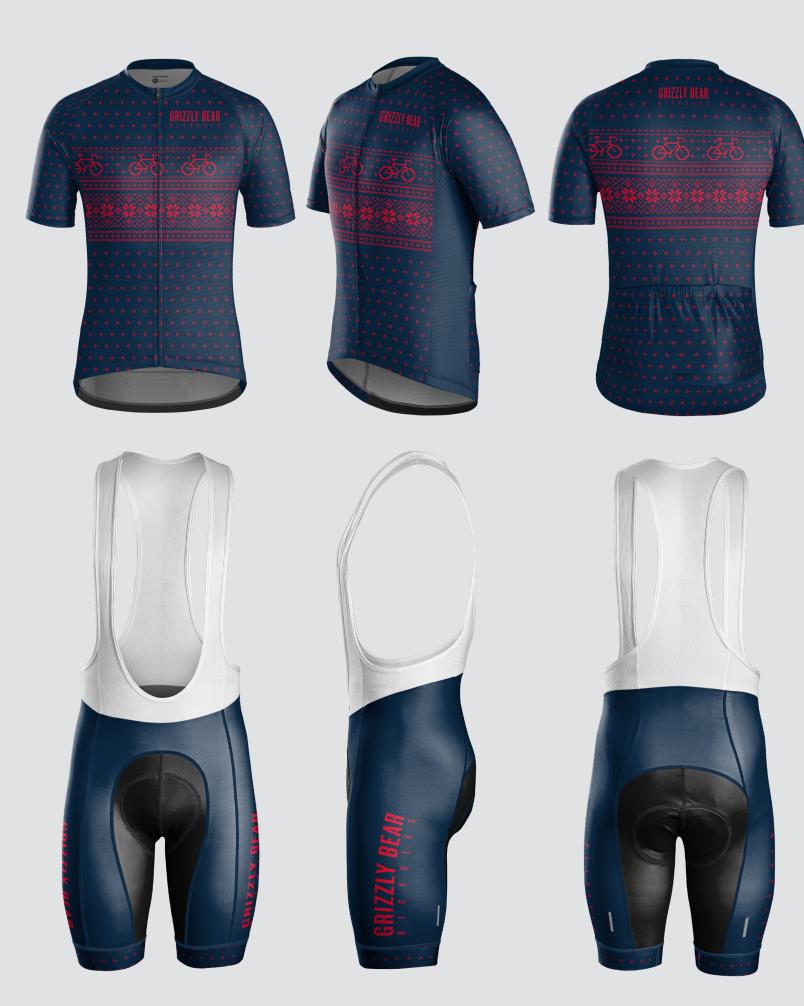

# BICYCLES

THEME: PREP

TREEK CUSTOM

TREEK CUSTOM

ENIZAY BEAN

00

GRIZZLY BEAR

GRIZZLY BEAR