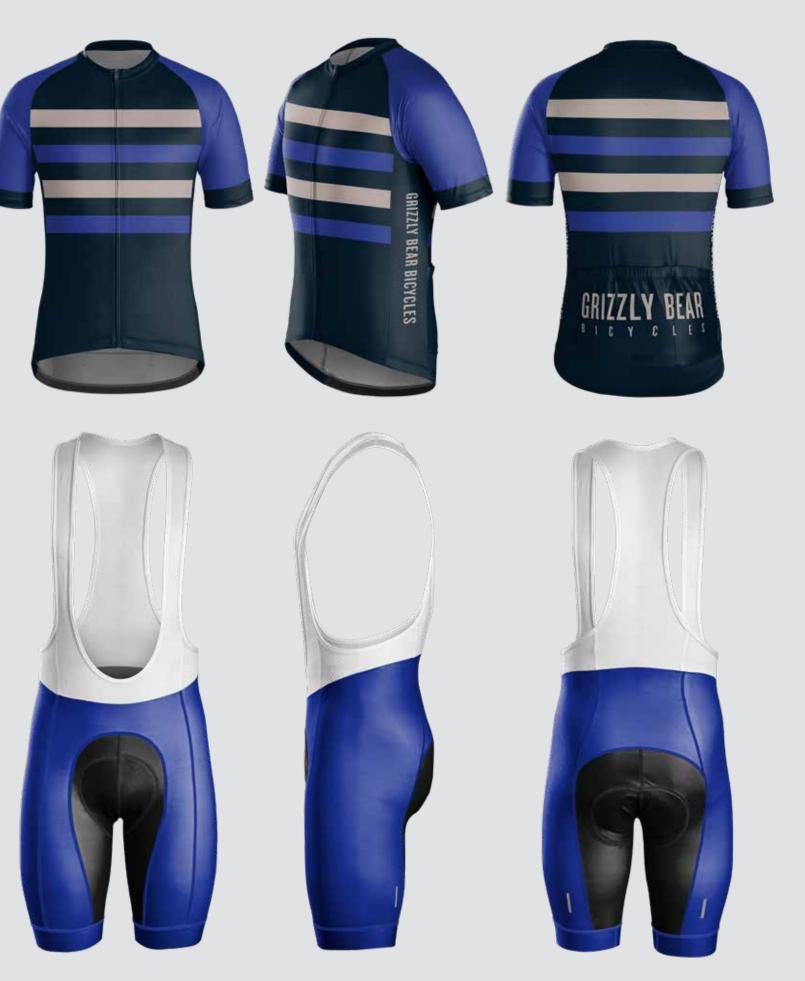

# BICYCLES

THEME: PREP

TREEK CUSTOM

TREEK CUSTOM

ENIZAY BEAN

00

GRIZZLY BEAR

GRIZZLY BEAR