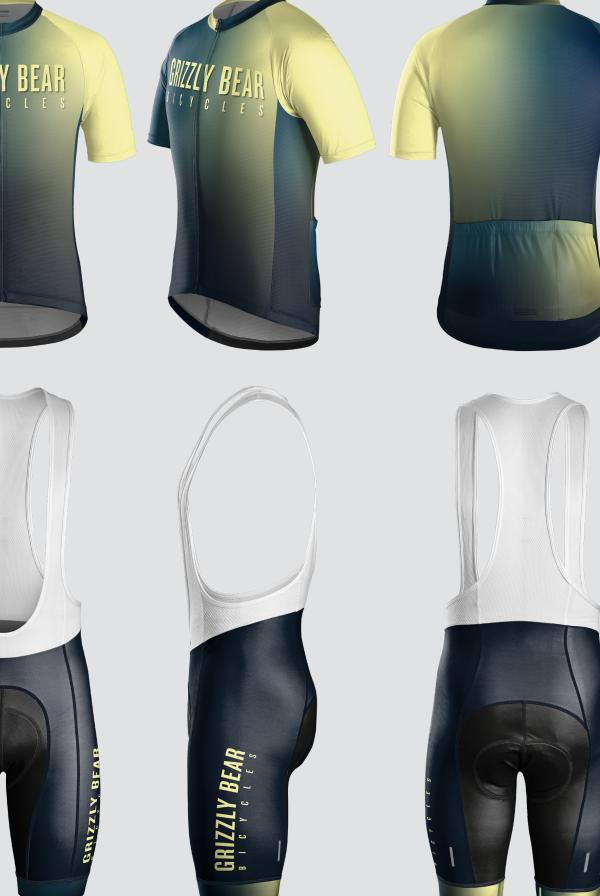

h for any color requested outside of this color palette.

Please note that Pantone (PMS) numbers may be provided but may not be an exact match due to the sublimation process; the best way to guarantee your exact color is to submit a color sample for color matching.































THEME: BLOCKED





THEME: CITY







THEME: CLASSIC















THEME: COLLEGIATE

## R YCLESH E BIKES HAVE FU FEEL GOOD **DISON ST WATER**











# BICYCLES













THEME: PREP































TREEK CUSTOM



















































TREEK CUSTOM







ENIZAY BEAN

00



GRIZZLY BEAR



GRIZZLY BEAR















































































































THEME: FADE TO FADE

C

BONTRAGER

































## **TREEK** CUSTOM SEMI-CUSTOM LIBRARY