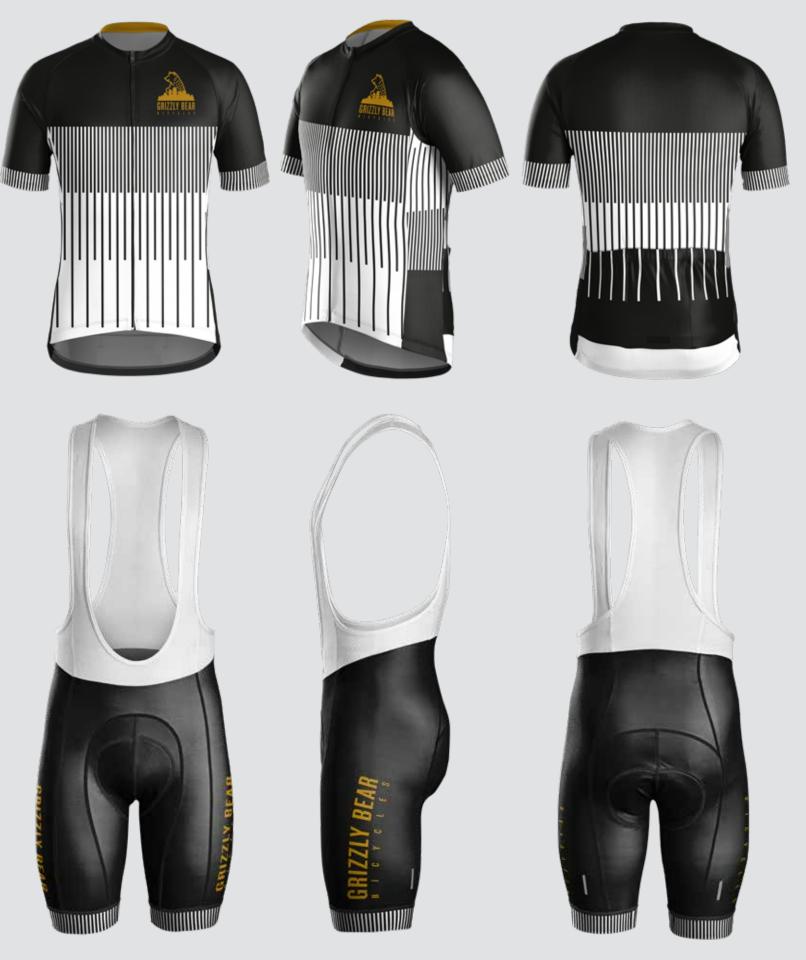

H089 | H090 |
| H102 | H103 | H104 | H105 |
| H117 | H118 | H119 | H120 |
| H132 | H133 | H134 | H135 |

## **STOCK COLOR PALETTE**





If you do not see your desired color listed above, please ask us about printing custom colors.

We will need to have a physical sample to ensure a correct match for any color requested outside of this color palette.

Please note that Pantone (PMS) numbers may be provided but may not be an exact match due to the sublimation process; the best way to guarantee your exact color is to submit a color sample for color matching.































THEME: BLOCKED





THEME: CITY







THEME: CLASSIC















THEME: COLLEGIATE

## R YCLESH E BIKES HAVE FU FEEL GOOD **DISON ST WATER**











# BICYCLES













THEME: PREP































TREEK CUSTOM



















































TREEK CUSTOM







ENIZAY BEAN

00



GRIZZLY BEAR



GRIZZLY BEAR















































































































THEME: FADE TO FADE

C

BONTRAGER

































## **TREEK** CUSTOM SEMI-CUSTOM LIBRARY