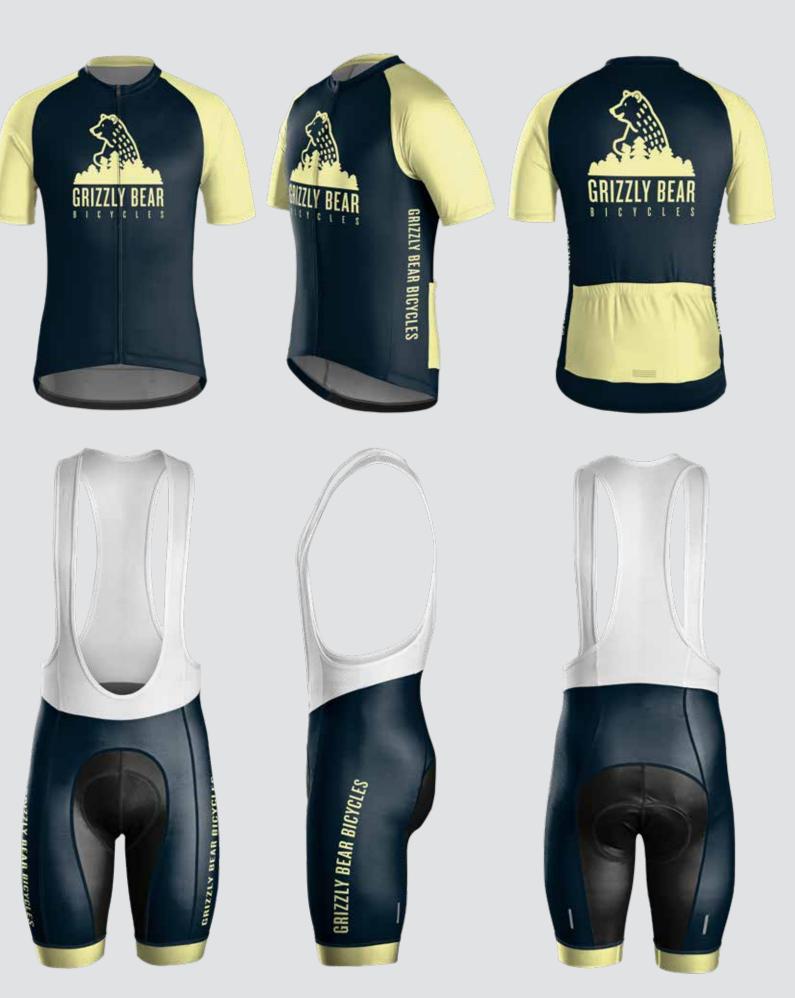

# BICYCLES

THEME: PREP

TREEK CUSTOM

TREEK CUSTOM

ENIZAY BEAN

00

GRIZZLY BEAR

GRIZZLY BEAR