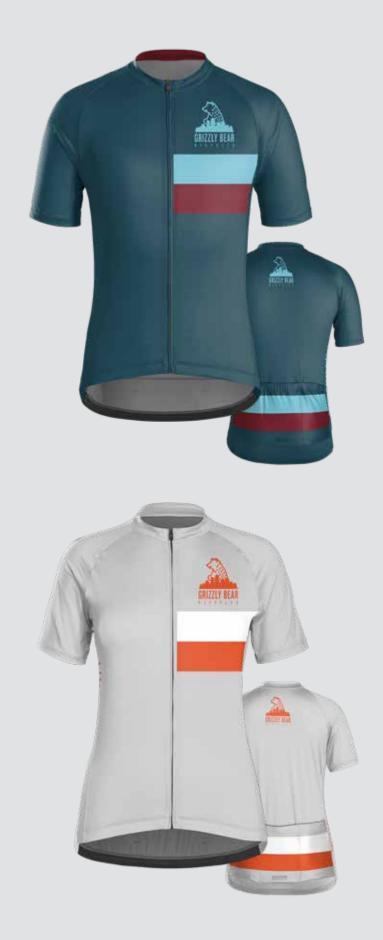

# **STOCK COLOR PALETTE**



| H012 | H013 | H014 | H015 |
|------|------|------|------|
| H027 | H028 | H029 | H030 |
| H042 | H043 | H044 | H045 |
| H057 | H058 | H059 | H060 |
| H072 | H073 | H074 | H075 |
| H087 | H088 | H089 | H090 |
| H102 | H103 | H104 | H105 |
| H117 | H118 | H119 | H120 |
| H132 | H133 | H134 | H135 |

## **STOCK COLOR PALETTE**





If you do not see your desired color listed above, please ask us about printing custom colors.

We will need to have a physical sample to ensure a correct match for any color requested outside of this color palette.

Please note that Pantone (PMS) numbers may be provided but may not be an exact match due to the sublimation process; the best way to guarantee your exact color is to submit a color sample for color matching.































THEME: BLOCKED





THEME: CITY







THEME: CLASSIC















THEME: COLLEGIATE

## R YCLESH E BIKES HAVE FU FEEL GOOD **DISON ST WATER**











# BICYCLES













THEME: PREP































TREEK CUSTOM



















































TREEK CUSTOM







ENIZAY BEAN

00



GRIZZLY BEAR



GRIZZLY BEAR















































































































THEME: FADE TO FADE

C

BONTRAGER

































## **TREEK** CUSTOM SEMI-CUSTOM LIBRARY