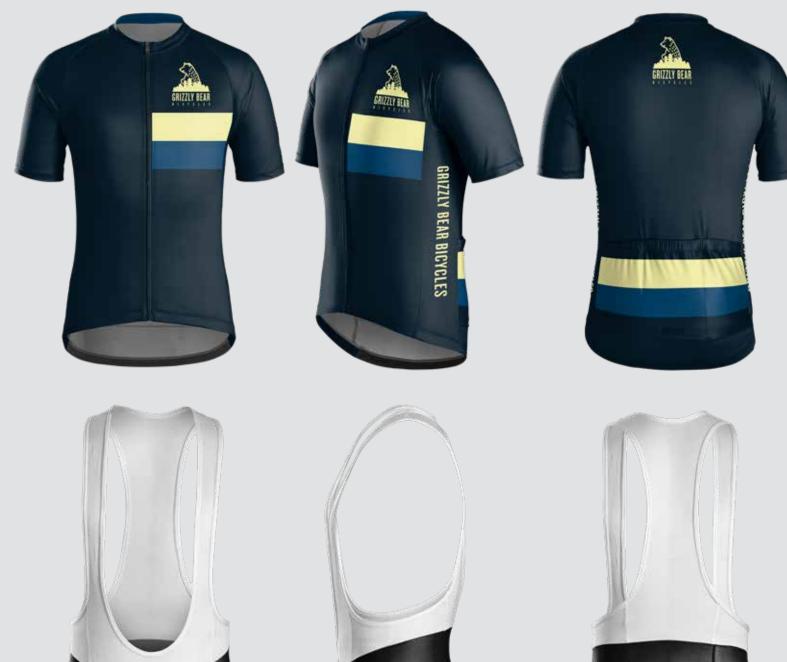

# BICYCLES

THEME: PREP

TREEK CUSTOM

TREEK CUSTOM

ENIZAY BEAN

00

GRIZZLY BEAR

GRIZZLY BEAR