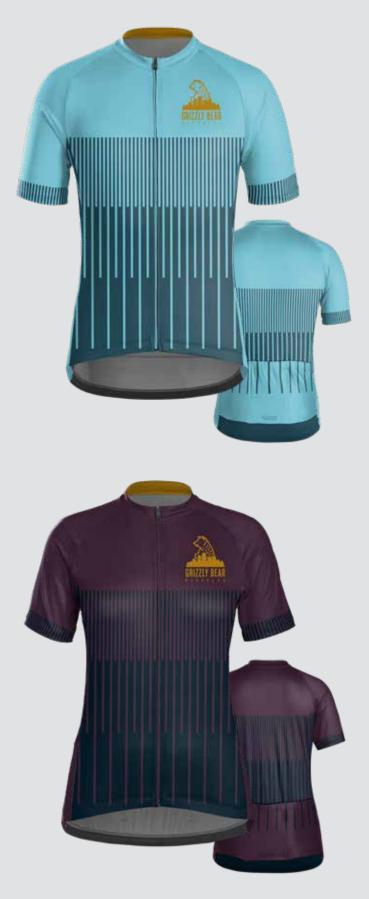

89 | H090 |
| H102 | H103 | H104 | H105 |
| H117 | H118 | H119 | H120 |
| H132 | H133 | H134 | H135 |

## **STOCK COLOR PALETTE**





If you do not see your desired color listed above, please ask us about printing custom colors.

We will need to have a physical sample to ensure a correct match for any color requested outside of this color palette.

Please note that Pantone (PMS) numbers may be provided but may not be an exact match due to the sublimation process; the best way to guarantee your exact color is to submit a color sample for color matching.































THEME: BLOCKED





THEME: CITY







THEME: CLASSIC















THEME: COLLEGIATE

## R YCLESH E BIKES HAVE FU FEEL GOOD **DISON ST WATER**











# BICYCLES













THEME: PREP































TREEK CUSTOM



















































TREEK CUSTOM







ENIZAY BEAN

00



GRIZZLY BEAR



GRIZZLY BEAR















































































































THEME: FADE TO FADE

C

BONTRAGER

































## **TREEK** CUSTOM SEMI-CUSTOM LIBRARY