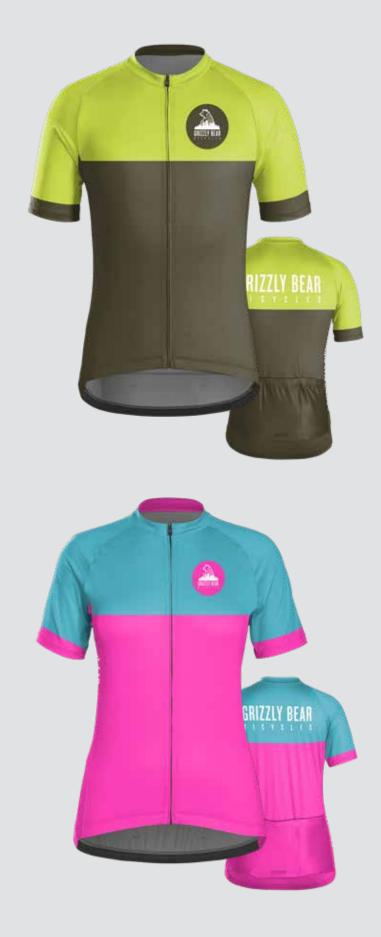

# BICYCLES

THEME: PREP

TREEK CUSTOM

TREEK CUSTOM

ENIZAY BEAN

00

GRIZZLY BEAR

GRIZZLY BEAR