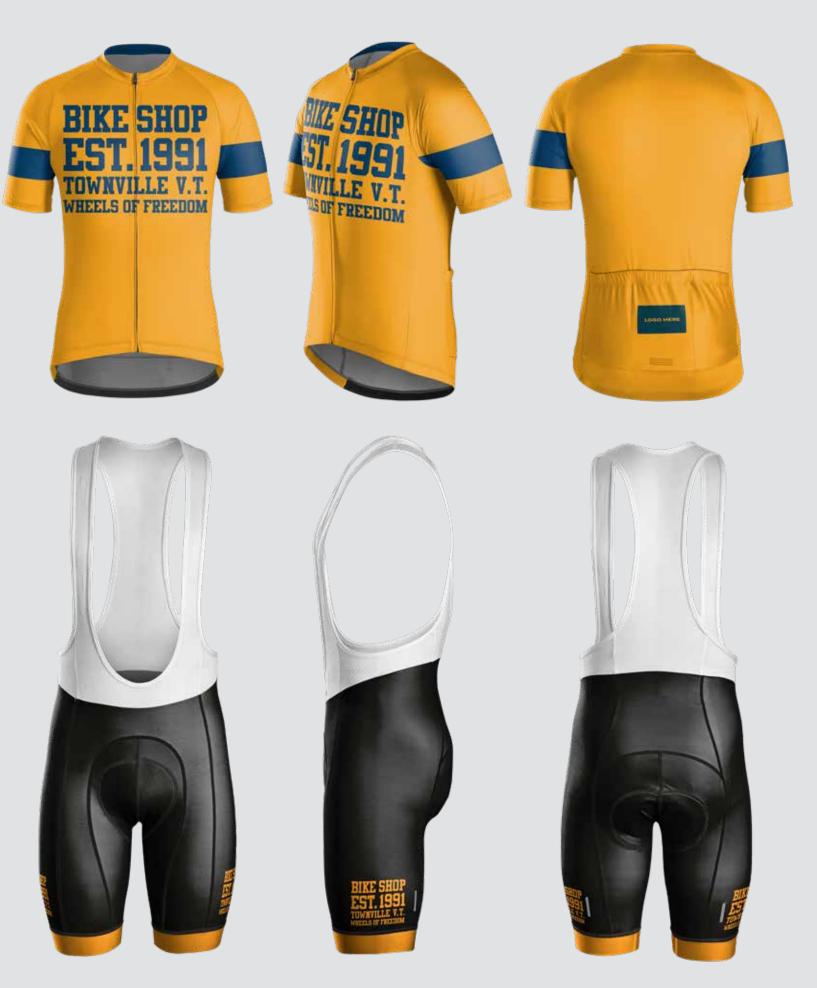

088 | H089 | H090 |
| H102 | H103 | H104 | H105 |
| H117 | H118 | H119 | H120 |
| H132 | H133 | H134 | H135 |

## **STOCK COLOR PALETTE**





If you do not see your desired color listed above, please ask us about printing custom colors.

We will need to have a physical sample to ensure a correct match for any color requested outside of this color palette.

Please note that Pantone (PMS) numbers may be provided but may not be an exact match due to the sublimation process; the best way to guarantee your exact color is to submit a color sample for color matching.































THEME: BLOCKED





THEME: CITY







THEME: CLASSIC















THEME: COLLEGIATE

## R YCLESH E BIKES HAVE FU FEEL GOOD **DISON ST WATER**











# BICYCLES













THEME: PREP































TREEK CUSTOM



















































TREEK CUSTOM







ENIZAY BEAN

00



GRIZZLY BEAR



GRIZZLY BEAR















































































































THEME: FADE TO FADE

C

BONTRAGER

































## **TREEK** CUSTOM SEMI-CUSTOM LIBRARY