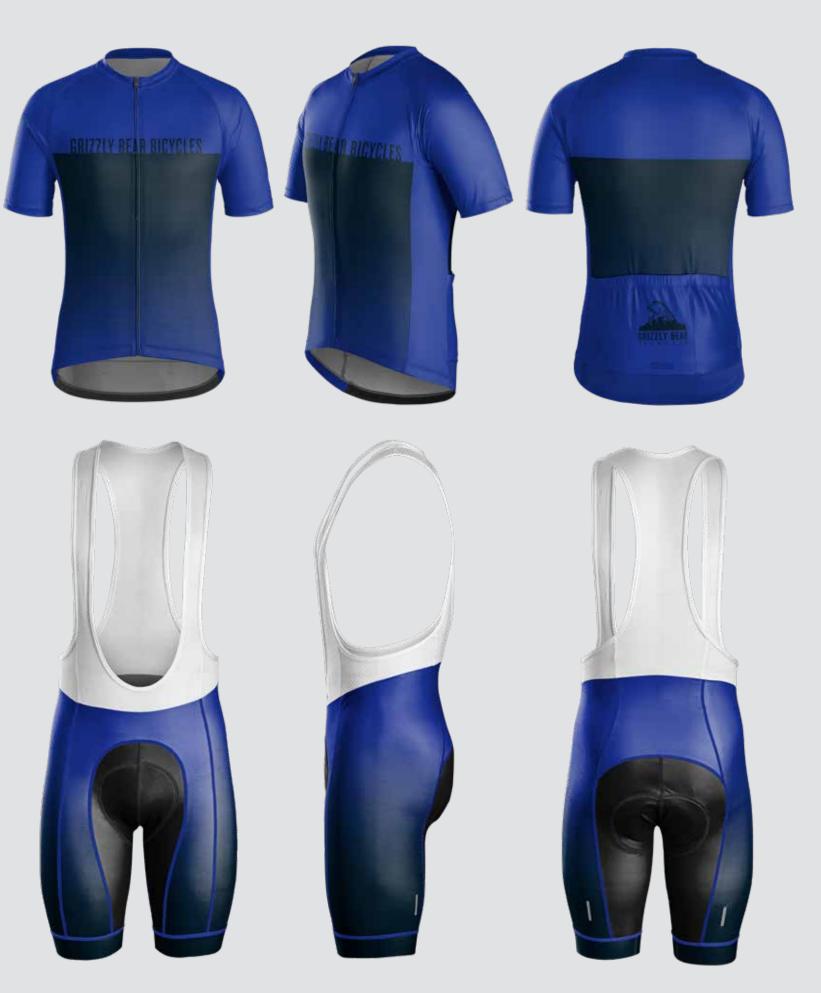

9 | H060 |
| H072 | H073 | H074 | H075 |
| H087 | H088 | H089 | H090 |
| H102 | H103 | H104 | H105 |
| H117 | H118 | H119 | H120 |
| H132 | H133 | H134 | H135 |

## **STOCK COLOR PALETTE**





If you do not see your desired color listed above, please ask us about printing custom colors.

We will need to have a physical sample to ensure a correct match for any color requested outside of this color palette.

Please note that Pantone (PMS) numbers may be provided but may not be an exact match due to the sublimation process; the best way to guarantee your exact color is to submit a color sample for color matching.































THEME: BLOCKED





THEME: CITY







THEME: CLASSIC















THEME: COLLEGIATE

## R YCLESH E BIKES HAVE FU FEEL GOOD **DISON ST WATER**











# BICYCLES













THEME: PREP































TREEK CUSTOM



















































TREEK CUSTOM







ENIZAY BEAN

00



GRIZZLY BEAR



GRIZZLY BEAR















































































































THEME: FADE TO FADE

C

BONTRAGER

































## **TREEK** CUSTOM SEMI-CUSTOM LIBRARY