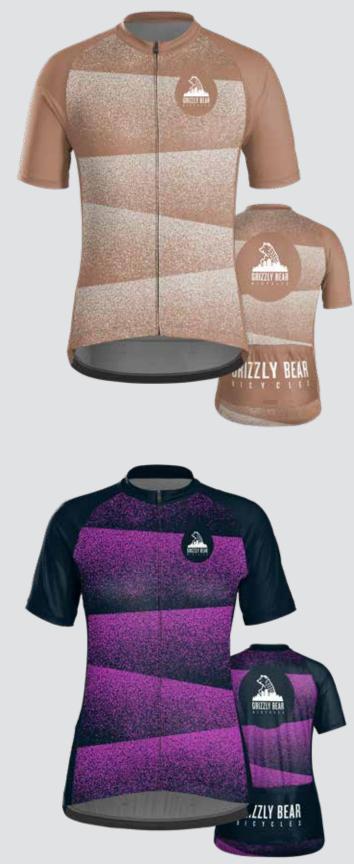

# BICYCLES

THEME: PREP

TREEK CUSTOM

TREEK CUSTOM

ENIZAY BEAN

00

GRIZZLY BEAR

GRIZZLY BEAR