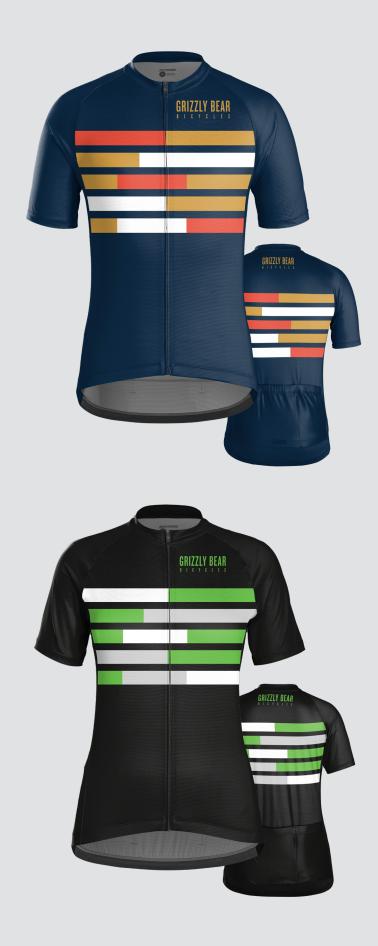

o have a physical sample to ensure a correct match for any color requested outside of this color palette.

Please note that Pantone (PMS) numbers may be provided but may not be an exact match due to the sublimation process; the best way to guarantee your exact color is to submit a color sample for color matching.































THEME: BLOCKED





THEME: CITY







THEME: CLASSIC















THEME: COLLEGIATE

## R YCLESH E BIKES HAVE FU FEEL GOOD **DISON ST WATER**











# BICYCLES













THEME: PREP































TREEK CUSTOM



















































TREEK CUSTOM







ENIZAY BEAN

00



GRIZZLY BEAR



GRIZZLY BEAR















































































































THEME: FADE TO FADE

C

BONTRAGER

































## **TREEK** CUSTOM SEMI-CUSTOM LIBRARY