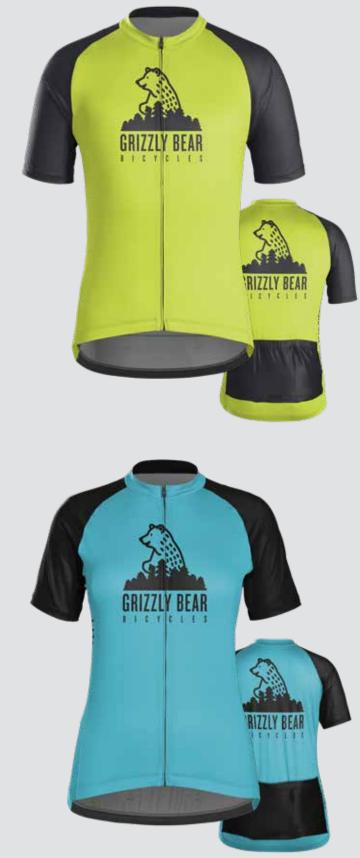

# BICYCLES

THEME: PREP

TREEK CUSTOM

TREEK CUSTOM

ENIZAY BEAN

00

GRIZZLY BEAR

GRIZZLY BEAR