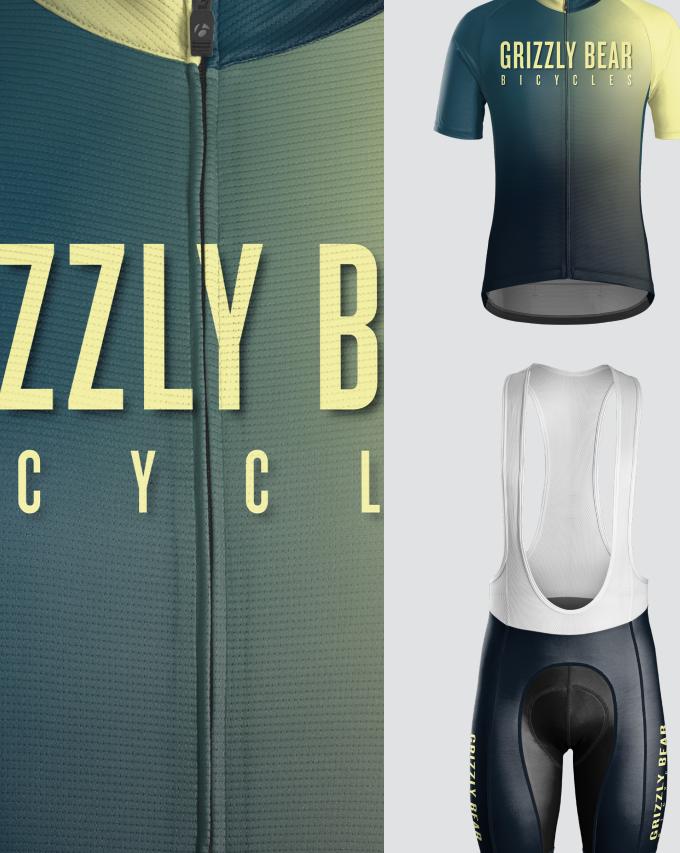

tch for any color requested outside of this color palette.

Please note that Pantone (PMS) numbers may be provided but may not be an exact match due to the sublimation process; the best way to guarantee your exact color is to submit a color sample for color matching.































THEME: BLOCKED





THEME: CITY







THEME: CLASSIC















THEME: COLLEGIATE

## R YCLESH E BIKES HAVE FU FEEL GOOD **DISON ST WATER**











# BICYCLES













THEME: PREP































TREEK CUSTOM



















































TREEK CUSTOM







ENIZAY BEAN

00



GRIZZLY BEAR



GRIZZLY BEAR















































































































THEME: FADE TO FADE

C

BONTRAGER

































## **TREEK** CUSTOM SEMI-CUSTOM LIBRARY