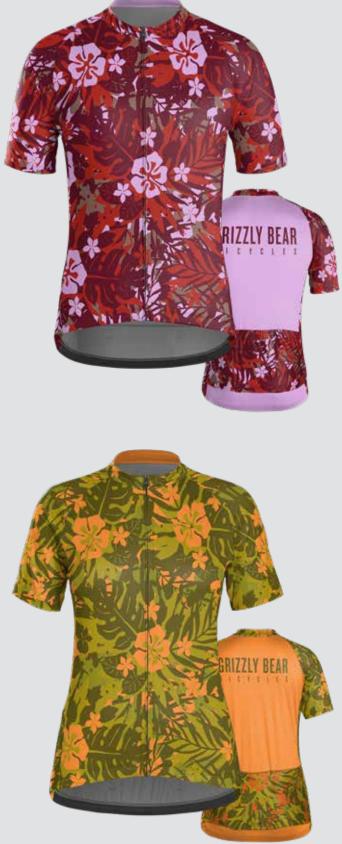

listed above, please ask us about printing custom colors.

We will need to have a physical sample to ensure a correct match for any color requested outside of this color palette.

Please note that Pantone (PMS) numbers may be provided but may not be an exact match due to the sublimation process; the best way to guarantee your exact color is to submit a color sample for color matching.































THEME: BLOCKED





THEME: CITY







THEME: CLASSIC















THEME: COLLEGIATE

## R YCLESH E BIKES HAVE FU FEEL GOOD **DISON ST WATER**











# BICYCLES













THEME: PREP































TREEK CUSTOM



















































TREEK CUSTOM







ENIZAY BEAN

00



GRIZZLY BEAR



GRIZZLY BEAR















































































































THEME: FADE TO FADE

C

BONTRAGER

































## **TREEK** CUSTOM SEMI-CUSTOM LIBRARY