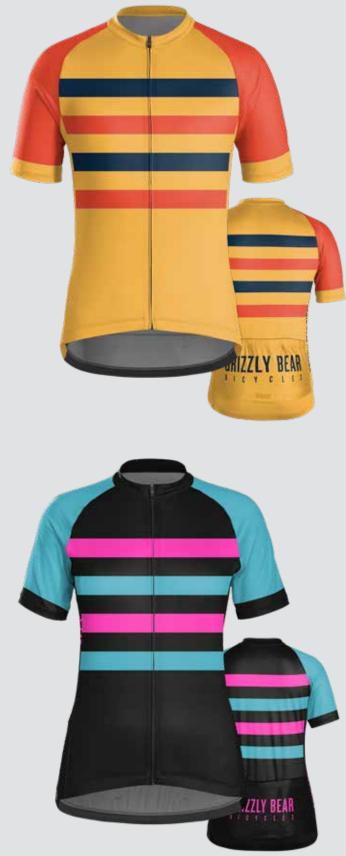

# BICYCLES

THEME: PREP

TREEK CUSTOM

TREEK CUSTOM

ENIZAY BEAN

00

GRIZZLY BEAR

GRIZZLY BEAR