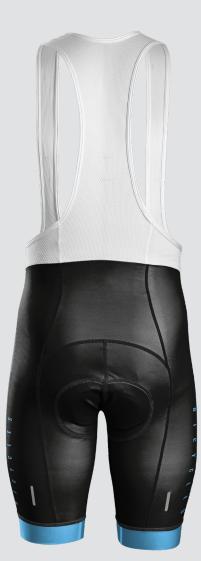

# BICYCLES

THEME: PREP

TREEK CUSTOM

TREEK CUSTOM

ENIZAY BEAN

00

GRIZZLY BEAR

GRIZZLY BEAR