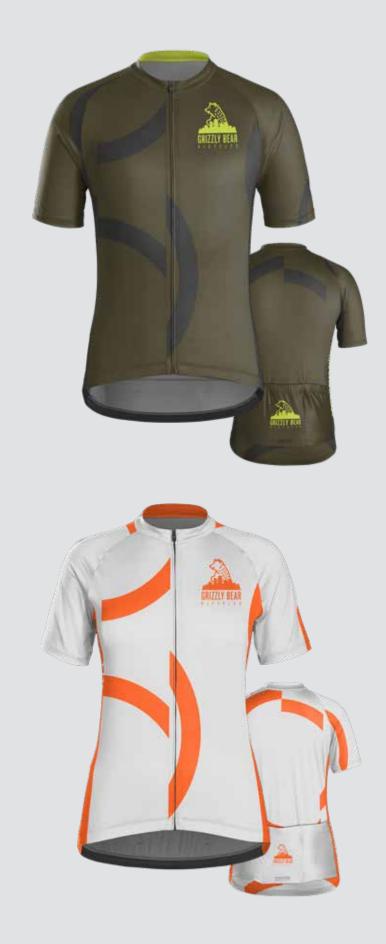

ed color listed above, please ask us about printing custom colors.

We will need to have a physical sample to ensure a correct match for any color requested outside of this color palette.

Please note that Pantone (PMS) numbers may be provided but may not be an exact match due to the sublimation process; the best way to guarantee your exact color is to submit a color sample for color matching.































THEME: BLOCKED





THEME: CITY







THEME: CLASSIC















THEME: COLLEGIATE

## R YCLESH E BIKES HAVE FU FEEL GOOD **DISON ST WATER**











# BICYCLES













THEME: PREP































TREEK CUSTOM



















































TREEK CUSTOM







ENIZAY BEAN

00



GRIZZLY BEAR



GRIZZLY BEAR















































































































THEME: FADE TO FADE

C

BONTRAGER

































## **TREEK** CUSTOM SEMI-CUSTOM LIBRARY