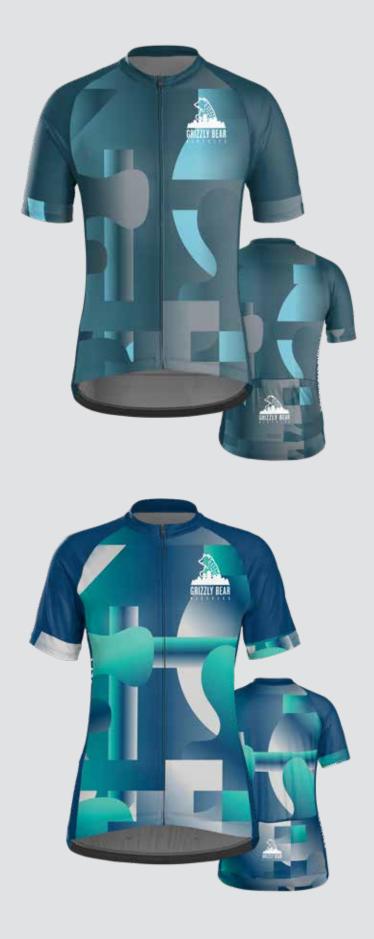

k us about printing custom colors.

We will need to have a physical sample to ensure a correct match for any color requested outside of this color palette.

Please note that Pantone (PMS) numbers may be provided but may not be an exact match due to the sublimation process; the best way to guarantee your exact color is to submit a color sample for color matching.































THEME: BLOCKED





THEME: CITY







THEME: CLASSIC















THEME: COLLEGIATE

## R YCLESH E BIKES HAVE FU FEEL GOOD **DISON ST WATER**











# BICYCLES













THEME: PREP































TREEK CUSTOM



















































TREEK CUSTOM







ENIZAY BEAN

00



GRIZZLY BEAR



GRIZZLY BEAR















































































































THEME: FADE TO FADE

C

BONTRAGER

































## **TREEK** CUSTOM SEMI-CUSTOM LIBRARY