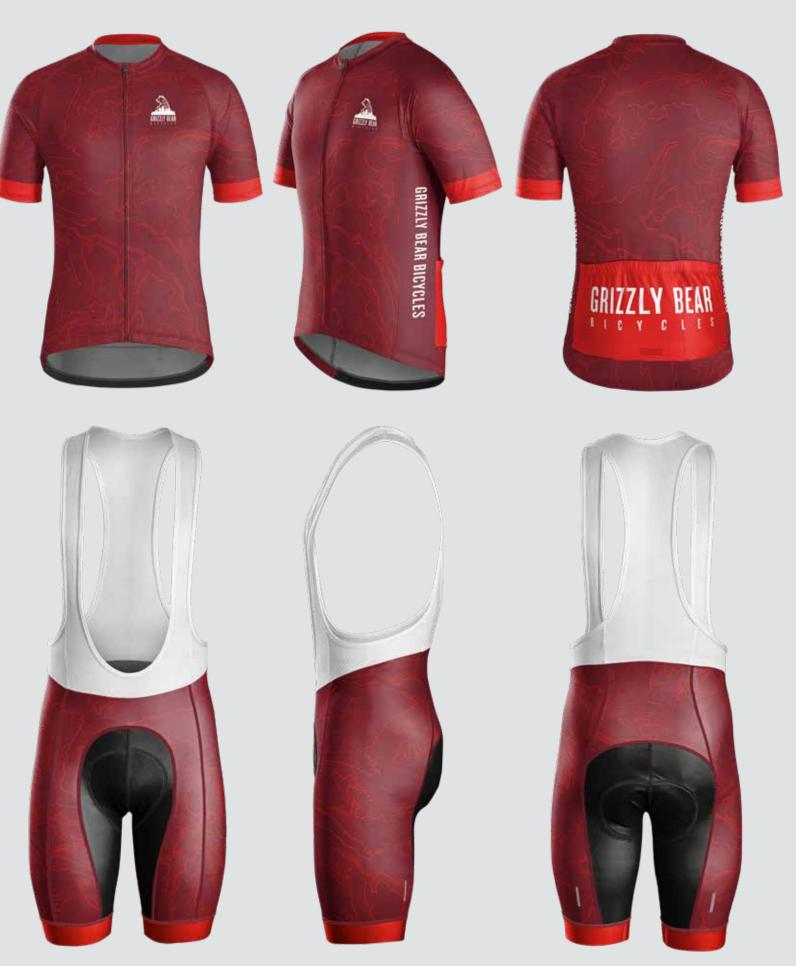

# BICYCLES

THEME: PREP

TREEK CUSTOM

TREEK CUSTOM

ENIZAY BEAN

00

GRIZZLY BEAR

GRIZZLY BEAR