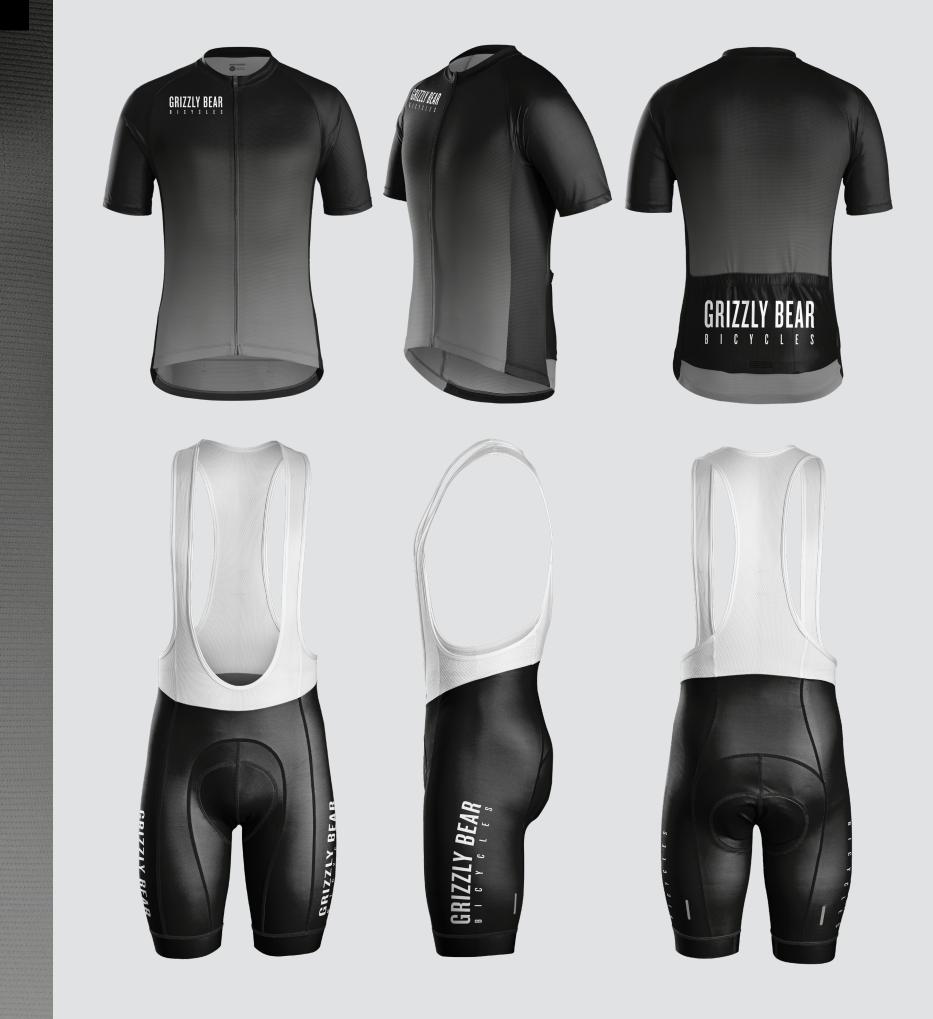

# BICYCLES

THEME: PREP

TREEK CUSTOM

TREEK CUSTOM

ENIZAY BEAN

00

GRIZZLY BEAR

GRIZZLY BEAR