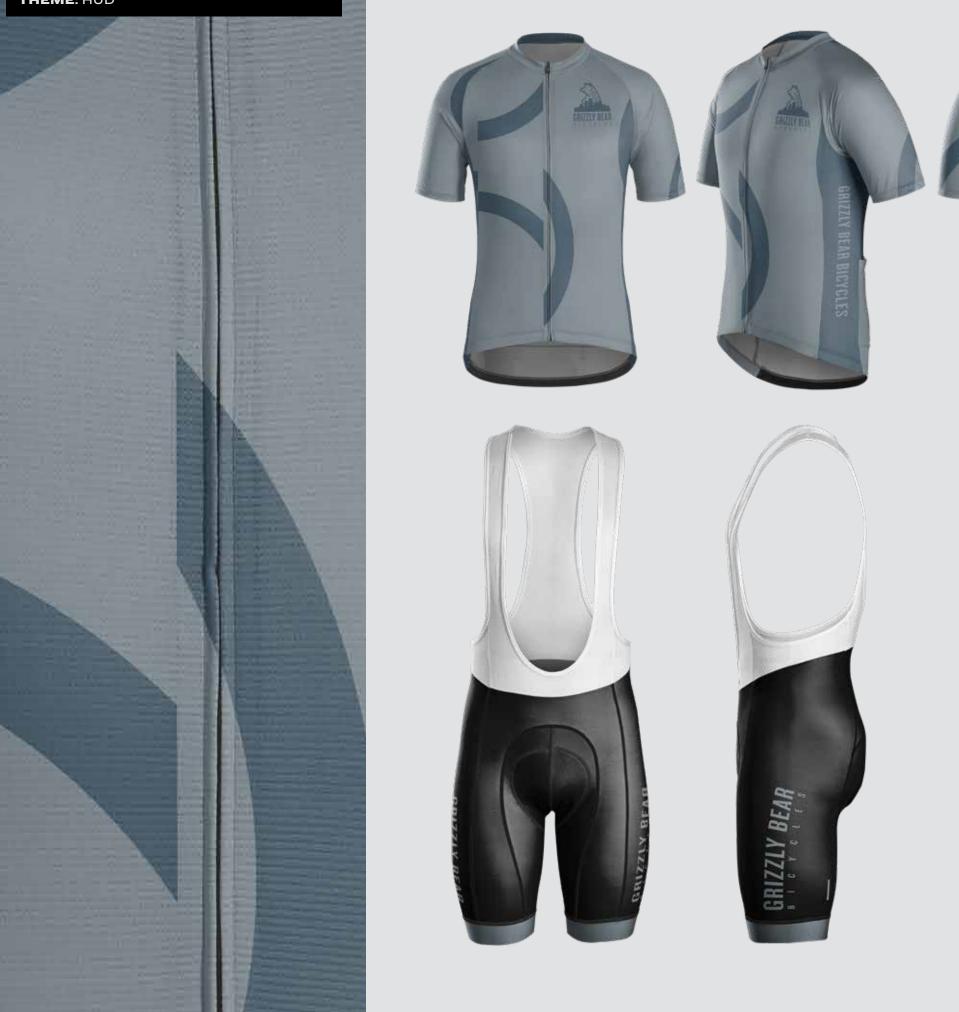

# BICYCLES

THEME: PREP

TREEK CUSTOM

TREEK CUSTOM

ENIZAY BEAN

00

GRIZZLY BEAR

GRIZZLY BEAR