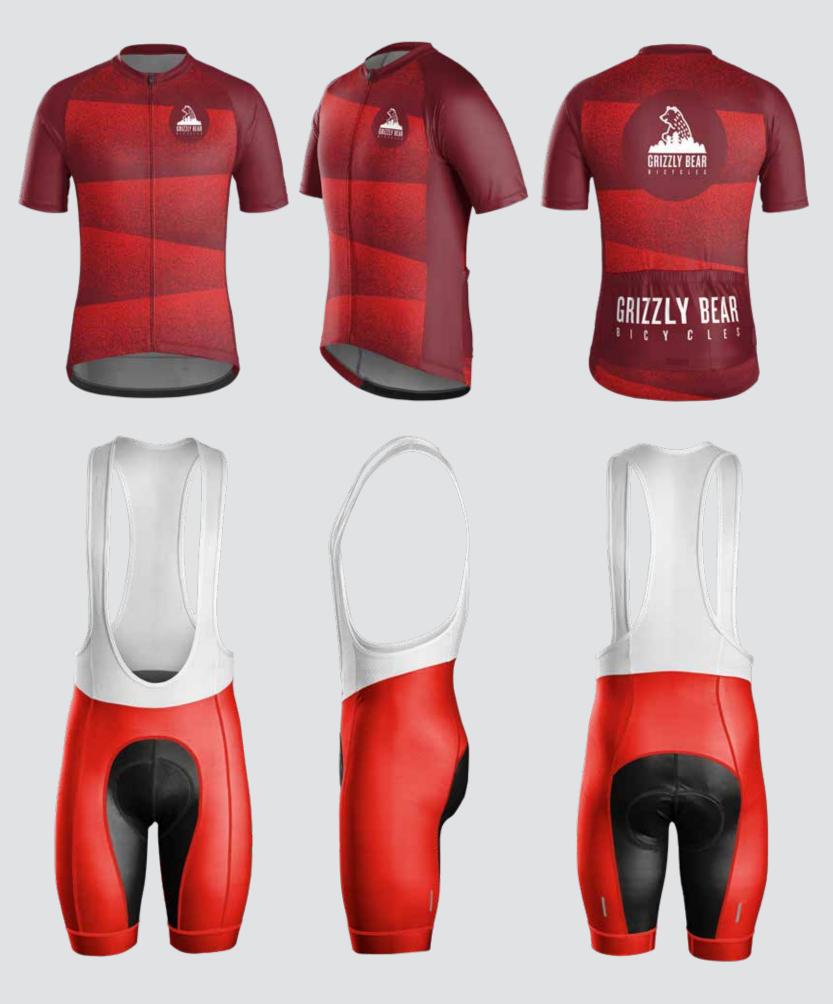

# BICYCLES

THEME: PREP

TREEK CUSTOM

TREEK CUSTOM

ENIZAY BEAN

00

GRIZZLY BEAR

GRIZZLY BEAR