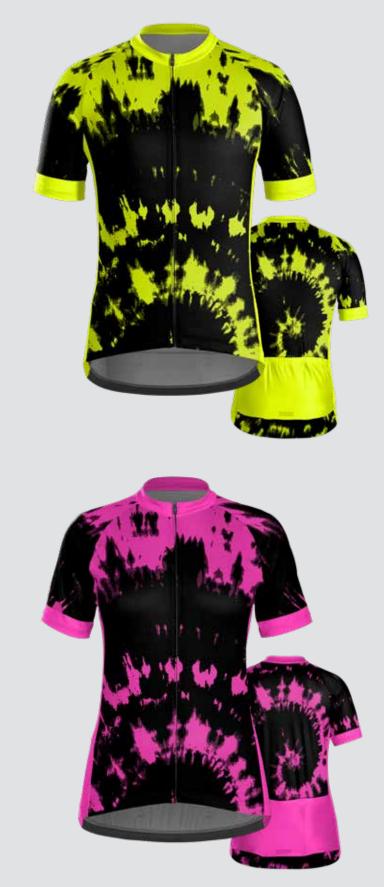

your desired color listed above, please ask us about printing custom colors.

We will need to have a physical sample to ensure a correct match for any color requested outside of this color palette.

Please note that Pantone (PMS) numbers may be provided but may not be an exact match due to the sublimation process; the best way to guarantee your exact color is to submit a color sample for color matching.































THEME: BLOCKED





THEME: CITY







THEME: CLASSIC















THEME: COLLEGIATE

## R YCLESH E BIKES HAVE FU FEEL GOOD **DISON ST WATER**











# BICYCLES













THEME: PREP































TREEK CUSTOM



















































TREEK CUSTOM







ENIZAY BEAN

00



GRIZZLY BEAR



GRIZZLY BEAR















































































































THEME: FADE TO FADE

C

BONTRAGER

































## **TREEK** CUSTOM SEMI-CUSTOM LIBRARY