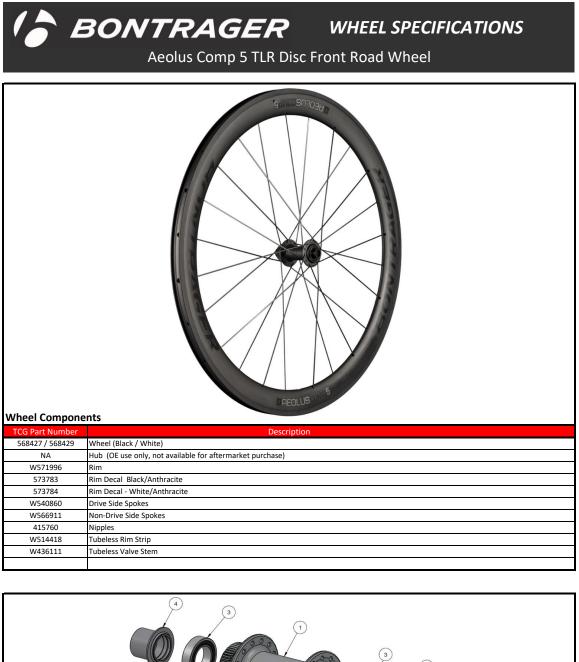

## Wheel Building Information and Specifications

| Value                            | Description or Specification                                                              |
|----------------------------------|-------------------------------------------------------------------------------------------|
|                                  | Wheel Building Information                                                                |
| 0.4                              | Hop (mm)                                                                                  |
| 0.4                              | Wobble (mm)                                                                               |
| 0.6                              | Dish (mm)                                                                                 |
| 630                              | Wheel stress level disc side up (degrees of rotation, measured on Bontrager Stressor)     |
| 540                              | Wheel stress level non-disc side up (degrees of rotation, measured on Bontrager Stressor) |
| NA                               | Spoke Tension                                                                             |
| Lacing Pattern                   | Radial, first hole CW of the valve hole is a down hole.                                   |
| Additional build instructions    | NA                                                                                        |
|                                  |                                                                                           |
|                                  | Size Specifications                                                                       |
| 294mm                            | Spoke Length Drive                                                                        |
| 292mm                            | Spoke Length Non-Drive                                                                    |
| 596mm                            | Rim ERD                                                                                   |
| 50mm                             | Rim height                                                                                |
| 23mm                             | Rim outer width                                                                           |
| 2.5mm                            | Rim spoke offset                                                                          |
| 17.4mm                           | Rim inner hook bead width                                                                 |
|                                  |                                                                                           |
|                                  | Other Specifications                                                                      |
| 775g                             | Wheel weight                                                                              |
| NA                               | Rim weight                                                                                |
| Carbon with Black or White decal | Wheel Color                                                                               |
| Black                            | Hub color                                                                                 |
| Black                            | Spoke color                                                                               |
| Carbon with Black or White decal | Rim color                                                                                 |
| 24                               | Spoke Count                                                                               |
| 14/15G                           | Spoke Gauge                                                                               |
| Centerlock                       | Disc bolt pattern                                                                         |
| Yes                              | Tubeless ready                                                                            |
|                                  |                                                                                           |